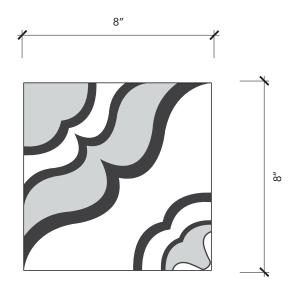

## DUQUESA™ CEMENT

Jasmine

| Material                                       | Cement  |
|------------------------------------------------|---------|
| Finish                                         | Matte   |
| Thickness                                      | 5/8"    |
| Cut and Fill Size                              | 8" x 8" |
| Square Feet/Piece                              | 0.4445  |
| Mounting                                       | Loose   |
| Available Colors  Blanc Noir  Gris  Mezzanotte |         |