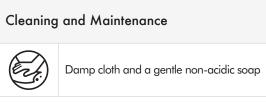

## Sealing Sealing is required prior to grouting

## Notos

- Must be sealed prior to and after the grouting process. Dark grouts may stain the surface of the tile.
- May show discernible color changes when used in wet applications.