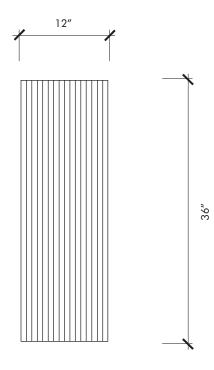

Notes:

- For wall use only.
- Intallation on exterior wall is only recommended for non freeze/thaw climates.

| Ceramic                                                  |  |  |
|----------------------------------------------------------|--|--|
| Natural                                                  |  |  |
| 3/8″                                                     |  |  |
| 12″ x 36″                                                |  |  |
| 2.8818                                                   |  |  |
| Loose                                                    |  |  |
| >0.42                                                    |  |  |
| Available Colors<br>Anthracite<br>Cloud<br>Sand<br>Taupe |  |  |
|                                                          |  |  |