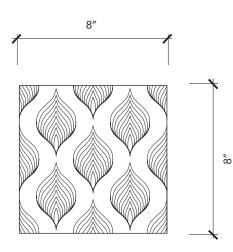

| Material                        | Porcelain       |
|---------------------------------|-----------------|
| Finish                          | Matte           |
| Thickness                       | 3/8″            |
| Cut and Fill Size               | 7-4/5" x 7-4/5" |
| Square Feet/Piece               | 0.444           |
| Mounting                        | Loose           |
| Available Colors<br>Black/White |                 |