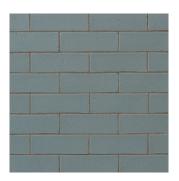

## Field

Black Gloss Brick 3" x 9" 1CBRBLKGL39

Black Matte Brick 3" x 9" 1 CBRBLKMA39

Skyscraper Gloss Brick 3" x 9" 1CBRSKYGL39

Sidewalk Gloss Brick 3" x 9" 1CBRSIDGL39

Street Light Gloss Brick 3" x 9"
1CBRSLIGL39

## CITY BRICKS Sidewalk Gloss Brick

| Material                                     | Ceramic                                                      |  |
|----------------------------------------------|--------------------------------------------------------------|--|
| Finish                                       | Gloss, Matte                                                 |  |
| Thickness                                    | 1/2"                                                         |  |
| Cut and Fill Size                            | 3" x 9"                                                      |  |
| Square Feet/Piece                            | 0.1894                                                       |  |
| Mounting                                     | Loose                                                        |  |
| Available Colors                             |                                                              |  |
| Black Gloss<br>Black Matte<br>Sidewalk Gloss | Skyscraper Gloss<br>Street Light Gloss<br>Street Light Matte |  |