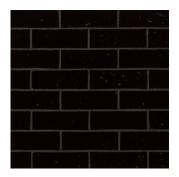

## Field

Black Gloss Brick 3" x 9" 1CBRBLKGL39

Black Matte Brick 3" x 9" 1 CBRBLKMA39

Skyscraper Gloss Brick 3" x 9" 1CBRSKYGL39

Sidewalk Gloss Brick 3" x 9" 1CBRSIDGL39

Street Light Gloss Brick 3" x 9"
1CBRSLIGL39

## CITY BRICKS Sidewalk Gloss Brick

| Material                                     | Ceramic                                                      |  |
|----------------------------------------------|--------------------------------------------------------------|--|
| Finish                                       | Gloss, Matte                                                 |  |
| Thickness                                    | 1/2"                                                         |  |
| Cut and Fill Size                            | 3" x 9"                                                      |  |
| Square Feet/Piece                            | 0.1894                                                       |  |
| Mounting                                     | Loose                                                        |  |
| Available Colors                             |                                                              |  |
| Black Gloss<br>Black Matte<br>Sidewalk Gloss | Skyscraper Gloss<br>Street Light Gloss<br>Street Light Matte |  |