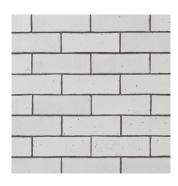

## CITY BRICKS

Inspired by the details of neo-Gothic architecture still alive today, City Bricks takes the rustic character of real brick to another level with a more modern. fashionable feel. This exclusive collection is both innovative and environmentally responsive as the tiles contain 31% recycled post-industrial content and 58% locally sourced natural clay. City Bricks is Walker Zanger's first major Green Product collection. Each handcrafted tile features an authentic surface unique in its texture. Available in eight colors with gloss and matte finish options, City Bricks can add chic sophistication or organic sensibility to interior walls and residential floors.

## Field

Black Gloss Brick 3" x 9" 1CBRBLKGL39

Black Matte Brick 3" x 9" 1 CBRBLKMA39

Skyscraper Gloss Brick 3" x 9" 1CBRSKYGL39

Sidewalk Gloss Brick 3" x 9" 1CBRSIDGL39

Street Light Gloss Brick 3" x 9"
1CBRSLIGL39

## CITY BRICKS Sidewalk Gloss Brick

| Material                                     | Ceramic                                                      |  |
|----------------------------------------------|--------------------------------------------------------------|--|
| Finish                                       | Gloss, Matte                                                 |  |
| Thickness                                    | 1/2"                                                         |  |
| Cut and Fill Size                            | 3" x 9"                                                      |  |
| Square Feet/Piece                            | 0.1894                                                       |  |
| Mounting                                     | Loose                                                        |  |
| Available Colors                             |                                                              |  |
| Black Gloss<br>Black Matte<br>Sidewalk Gloss | Skyscraper Gloss<br>Street Light Gloss<br>Street Light Matte |  |