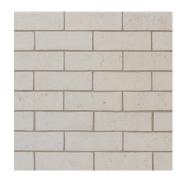

## Field

Black Gloss Brick 3" x 9" 1CBRBLKGL39

Black Matte Brick 3" x 9" 1 CBRBLKMA39

Skyscraper Gloss Brick 3" x 9" 1CBRSKYGL39

Sidewalk Gloss Brick 3" x 9" 1CBRSIDGL39

Street Light Gloss Brick 3" x 9"
1CBRSLIGL39

## CITY BRICKS Sidewalk Gloss Brick

| Material                                     | Ceramic                                                      |  |
|----------------------------------------------|--------------------------------------------------------------|--|
| Finish                                       | Gloss, Matte                                                 |  |
| Thickness                                    | 1/2"                                                         |  |
| Cut and Fill Size                            | 3" x 9"                                                      |  |
| Square Feet/Piece                            | 0.1894                                                       |  |
| Mounting                                     | Loose                                                        |  |
| Available Colors                             |                                                              |  |
| Black Gloss<br>Black Matte<br>Sidewalk Gloss | Skyscraper Gloss<br>Street Light Gloss<br>Street Light Matte |  |