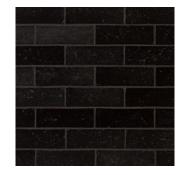

## Field

Black Gloss Brick 3" x 9" 1CBRBLKGL39

Black Matte Brick 3" x 9" 1 CBRBLKMA39

Skyscraper Gloss Brick 3" x 9" 1CBRSKYGL39

Sidewalk Gloss Brick 3" x 9" 1CBRSIDGL39

Street Light Gloss Brick 3" x 9"
1CBRSLIGL39

## CITY BRICKS Sidewalk Gloss Brick

| Material                                     | Ceramic                                                      |  |
|----------------------------------------------|--------------------------------------------------------------|--|
| Finish                                       | Gloss, Matte                                                 |  |
| Thickness                                    | 1/2"                                                         |  |
| Cut and Fill Size                            | 3" x 9"                                                      |  |
| Square Feet/Piece                            | 0.1894                                                       |  |
| Mounting                                     | Loose                                                        |  |
| Available Colors                             |                                                              |  |
| Black Gloss<br>Black Matte<br>Sidewalk Gloss | Skyscraper Gloss<br>Street Light Gloss<br>Street Light Matte |  |