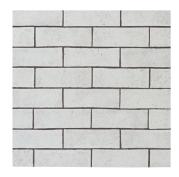

## Field

Black Gloss Brick 3" x 9" 1CBRBLKGL39

Black Matte Brick 3" x 9" 1 CBRBLKMA39

Skyscraper Gloss Brick 3" x 9" 1CBRSKYGL39

Sidewalk Gloss Brick 3" x 9" 1CBRSIDGL39

Street Light Gloss Brick 3" x 9"
1CBRSLIGL39

## CITY BRICKS Sidewalk Gloss Brick

| Material                                     | Ceramic                                                      |  |
|----------------------------------------------|--------------------------------------------------------------|--|
| Finish                                       | Gloss, Matte                                                 |  |
| Thickness                                    | 1/2"                                                         |  |
| Cut and Fill Size                            | 3" x 9"                                                      |  |
| Square Feet/Piece                            | 0.1894                                                       |  |
| Mounting                                     | Loose                                                        |  |
| Available Colors                             |                                                              |  |
| Black Gloss<br>Black Matte<br>Sidewalk Gloss | Skyscraper Gloss<br>Street Light Gloss<br>Street Light Matte |  |