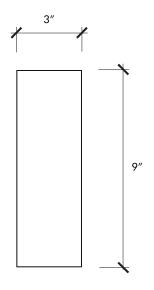

## CITY BRICKS Sidewalk Gloss Brick

| Material                                     | Ceramic                                                      |  |
|----------------------------------------------|--------------------------------------------------------------|--|
| Finish                                       | Gloss, Matte                                                 |  |
| Thickness                                    | 1/2"                                                         |  |
| Cut and Fill Size                            | 3" x 9"                                                      |  |
| Square Feet/Piece                            | 0.1894                                                       |  |
| Mounting                                     | Loose                                                        |  |
| Available Colors                             |                                                              |  |
| Black Gloss<br>Black Matte<br>Sidewalk Gloss | Skyscraper Gloss<br>Street Light Gloss<br>Street Light Matte |  |