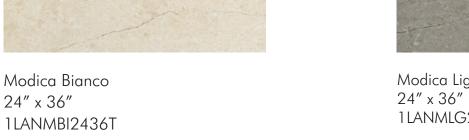

## Field

Brit Stone Ocean 24" x 36" 1LANBSO2436T

Carrara 24" x 36" 1LANCAR2436T

Lagos Sand 24" x 36" 1LANLSA2436T

Modica Biege 24" x 36" 1LANMBE2436T

Namur Nero 24" x 36" 1LANNNE2436T

Modica Light Grey 24" x 36" 1LANMLG2436T