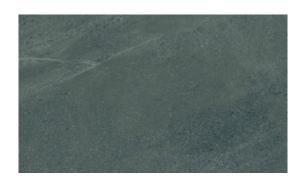

## Field

Brit Stone Ocean 24" x 36" 1LANBSO2436T

Carrara 24" x 36" 1LANCAR2436T

Lagos Sand 24" x 36" 1LANLSA2436T

Modica Biege 24" x 36" 1LANMBE2436T

Namur Nero 24" x 36" 1LANNNE2436T

Modica Light Grey 24" x 36" 1LANMLG2436T

Reverse Grigio 24" x 36" 1LANRGR2436T

LANDSCAPE www.walkerzanger.com

| Material          | Porcelain                                                          |  |
|-------------------|--------------------------------------------------------------------|--|
| Finish            | Textured                                                           |  |
| Thickness         | 3/4"                                                               |  |
| Cut and Fill Size | 24" x 36"                                                          |  |
| Square Feet/Piece | 5.8241                                                             |  |
| Mounting          | Loose                                                              |  |
| Available Colors  |                                                                    |  |
| Lagos Sand        | Modica Bianco<br>Modica Light Grey<br>Namur Nero<br>Reverse Grigio |  |