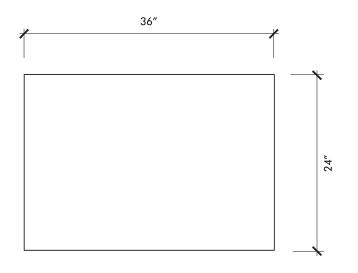

Reverse Grigio 24" x 36" 1LANRGR2436T

LANDSCAPE www.walkerzanger.com

| Material          | Porcelain                                                          |  |
|-------------------|--------------------------------------------------------------------|--|
| Finish            | Textured                                                           |  |
| Thickness         | 3/4"                                                               |  |
| Cut and Fill Size | 24" x 36"                                                          |  |
| Square Feet/Piece | 5.8241                                                             |  |
| Mounting          | Loose                                                              |  |
| Available Colors  |                                                                    |  |
| Lagos Sand        | Modica Bianco<br>Modica Light Grey<br>Namur Nero<br>Reverse Grigio |  |