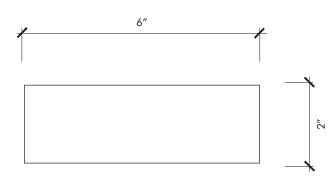

## WALKER ZANGER

| Material          | Ceramic             |  |  |  |
|-------------------|---------------------|--|--|--|
| Finish            | Gloss/Matte         |  |  |  |
| Thickness         | 1/2″                |  |  |  |
| Cut and Fill Size | 2″ x 6-1/8″         |  |  |  |
| Square Feet/Piece | 0.0829              |  |  |  |
| Mounting          | Loose               |  |  |  |
| Available Colors  |                     |  |  |  |
| <u>Gloss</u>      | <u>Matte</u>        |  |  |  |
| Blanco            | Atlantico<br>Blanco |  |  |  |