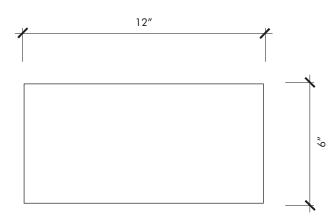

| Material          | Ceramic             |  |  |  |  |
|-------------------|---------------------|--|--|--|--|
| Finish            | Gloss/Matte         |  |  |  |  |
| Thickness         | 1/2″                |  |  |  |  |
| Cut and Fill Size | 6-1/8″ x 12-1/2″    |  |  |  |  |
| Square Feet/Piece | 0.5222              |  |  |  |  |
| Mounting          | Loose               |  |  |  |  |
| Available Colors  |                     |  |  |  |  |
| <u>Gloss</u>      | <u>Matte</u>        |  |  |  |  |
| Blanco            | Atlantico<br>Blanco |  |  |  |  |