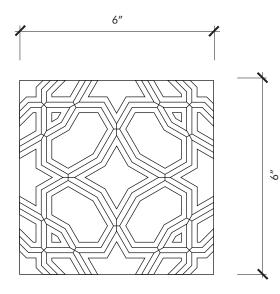

## WALKER ZANGER

| Material                   | Ceramic         |  |
|----------------------------|-----------------|--|
| Finish                     | Matte           |  |
| Thickness                  | Various         |  |
| Cut and Fill Size          | 6-1/8″ x 6-1/8″ |  |
| Square Feet/Piece          | 0.2553          |  |
| Mounting                   | Loose           |  |
| Available Colors<br>Blanco |                 |  |