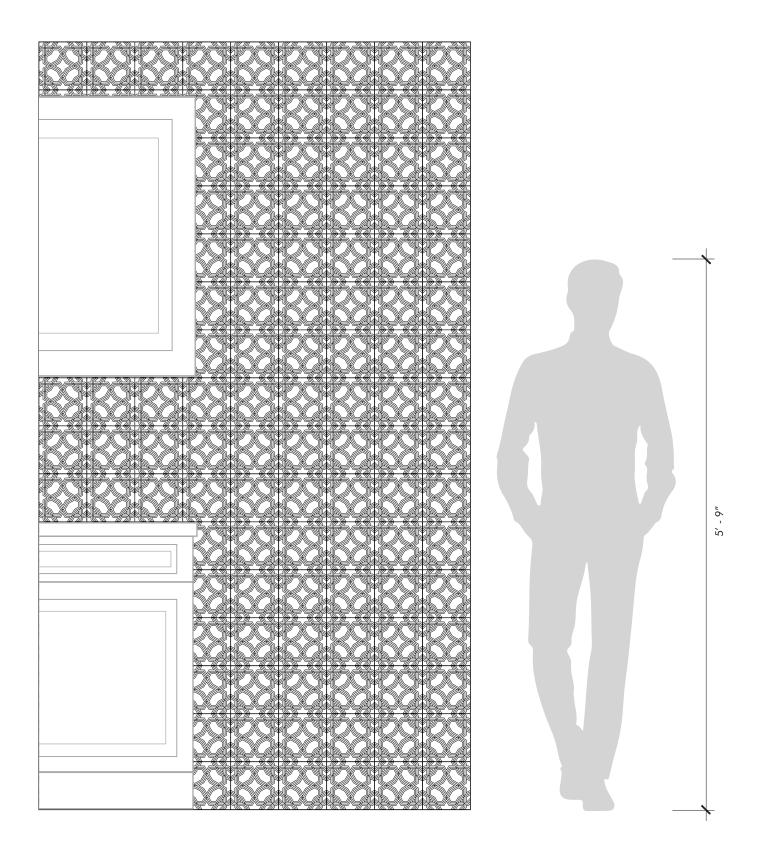

## WALKER ZANGER

| Material                   | Ceramic         |  |
|----------------------------|-----------------|--|
| Finish                     | Matte           |  |
| Thickness                  | Various         |  |
| Cut and Fill Size          | 6-1/8″ x 6-1/8″ |  |
| Square Feet/Piece          | 0.2553          |  |
| Mounting                   | Loose           |  |
| Available Colors<br>Blanco |                 |  |

| Usage |                           | Atlantico<br>Matte | Blanco<br>Matte | Blanco<br>Gloss |
|-------|---------------------------|--------------------|-----------------|-----------------|
|       | Commercial Exterior Wall  | $\checkmark$       | $\checkmark$    | $\checkmark$    |
|       | Commercial Interior Wall  | $\checkmark$       | $\checkmark$    | $\checkmark$    |
|       | Residential Exterior Wall | $\checkmark$       | $\checkmark$    | $\checkmark$    |
|       | Residential Interior Wall | $\checkmark$       | $\checkmark$    | $\checkmark$    |
|       | Pool & Spa                |                    |                 | $\checkmark$    |
| (     | Shower Wall               | $\checkmark$       | $\checkmark$    | $\checkmark$    |
|       | Steam Shower Wall         |                    |                 | $\checkmark$    |