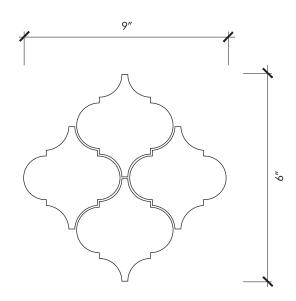

| Material          | Ceramic             |  |  |  |
|-------------------|---------------------|--|--|--|
| Finish            | Gloss/Matte         |  |  |  |
| Thickness         | 1/2"                |  |  |  |
| Cut and Fill Size | 6-7/8" x 9-1/8"     |  |  |  |
| Square Feet/Piece | 0.4389              |  |  |  |
| Mounting          | Mesh                |  |  |  |
| Available Colors  |                     |  |  |  |
| <u>Gloss</u>      | <u>Matte</u>        |  |  |  |
| Blanco            | Atlantico<br>Blanco |  |  |  |