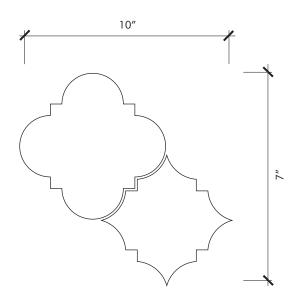

## ANDALUCIA Cordoba

| Material          | Ceramic          |  |  |  |
|-------------------|------------------|--|--|--|
| Finish            | Gloss/Matte      |  |  |  |
| Thickness         | 1/2"             |  |  |  |
| Cut and Fill Size | 7-1/8" x 10-1/2" |  |  |  |
| Square Feet/Piece | 0.5163           |  |  |  |
| Mounting          | Mesh             |  |  |  |
| Available Colors  |                  |  |  |  |
| <u>Gloss</u>      | <u>Matte</u>     |  |  |  |
| Blanco            | Atlantico        |  |  |  |
|                   | Blanco           |  |  |  |