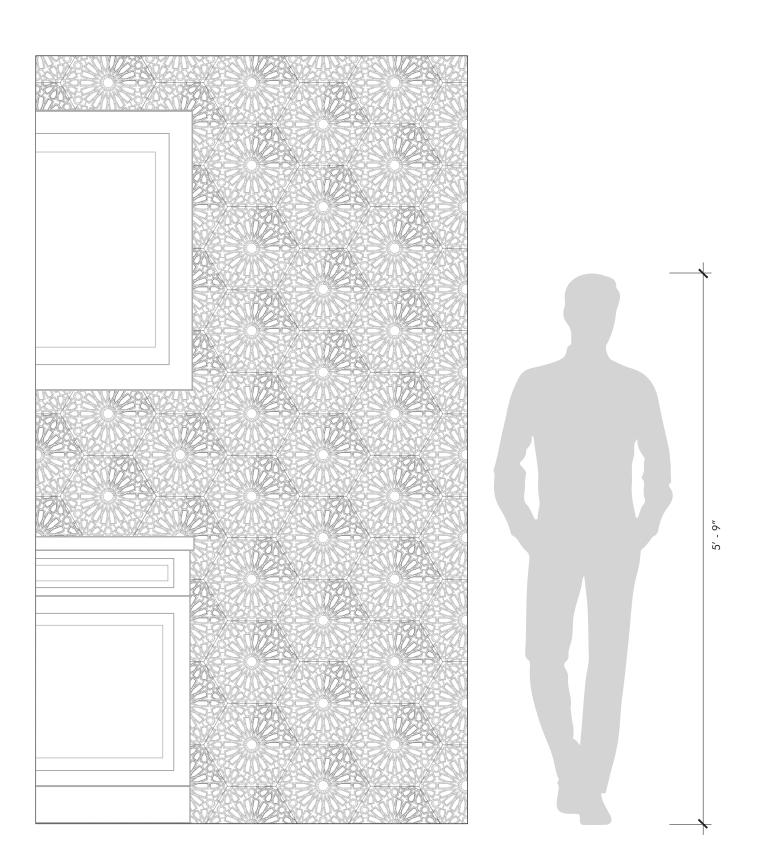

## ANDALUCIA Fez

| Material          | Ceramic             |  |
|-------------------|---------------------|--|
| Finish            | Gloss/Matte         |  |
| Thickness         | Various             |  |
| Cut and Fill Size | 8-3/4" x 10"        |  |
| Square Feet/Piece | 0.4593              |  |
| Mounting          | Loose               |  |
| Available Colors  |                     |  |
| <u>Gloss</u>      | <u>Matte</u>        |  |
| Blanco            | Atlantico<br>Blanco |  |

| Usage |                           | Atlantico<br>Matte | Blanco<br>Matte | Blanco<br>Gloss |
|-------|---------------------------|--------------------|-----------------|-----------------|
|       | Commercial Exterior Wall  |                    | <b>/</b>        | <b>✓</b>        |
|       | Commercial Interior Wall  | <b>/</b>           | <b>/</b>        | ✓               |
|       | Residential Exterior Wall |                    | <b>✓</b>        | <b>/</b>        |
|       | Residential Interior Wall | <b>/</b>           | <b>/</b>        | ✓               |
|       | Pool & Spa                |                    | <b>✓</b>        | ✓               |
|       | Shower Wall               |                    | <b>✓</b>        | <b>/</b>        |
|       | Steam Shower Wall         |                    |                 | ✓               |