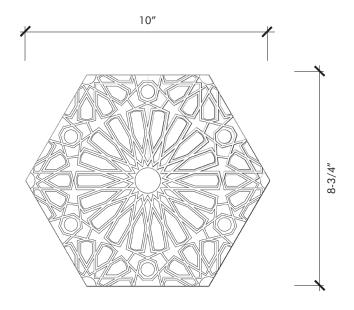

## ANDALUCIA Fez

| Material          | Ceramic             |  |
|-------------------|---------------------|--|
| Finish            | Gloss/Matte         |  |
| Thickness         | Various             |  |
| Cut and Fill Size | 8-3/4" x 10"        |  |
| Square Feet/Piece | 0.4593              |  |
| Mounting          | Loose               |  |
| Available Colors  |                     |  |
| <u>Gloss</u>      | <u>Matte</u>        |  |
| Blanco            | Atlantico<br>Blanco |  |