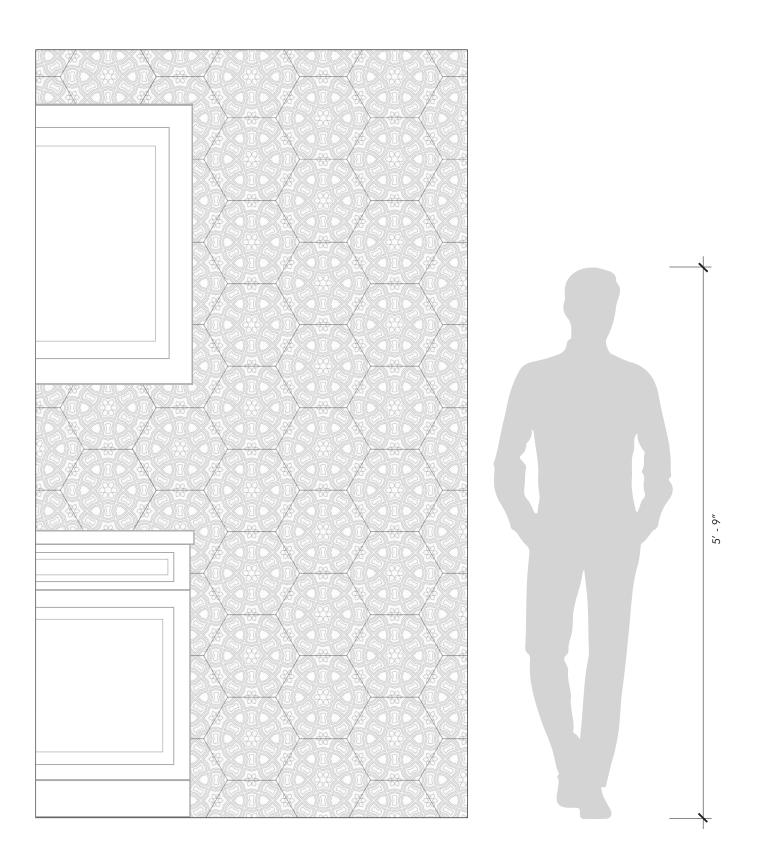

| Usage |                           | Atlantico<br>Matte | Blanco<br>Matte | Blanco<br>Gloss |
|-------|---------------------------|--------------------|-----------------|-----------------|
|       | Commercial Exterior Wall  |                    | <b>/</b>        | ✓               |
|       | Commercial Interior Wall  | <b>/</b>           | <b>✓</b>        | ✓               |
|       | Residential Exterior Wall |                    | <b>/</b>        | <b>✓</b>        |
|       | Residential Interior Wall | <b>✓</b>           | <b>/</b>        | ✓               |
|       | Pool & Spa                |                    | <b>/</b>        | ✓               |
|       | Shower Wall               |                    | <b>✓</b>        | <b>✓</b>        |
|       | Steam Shower Wall         |                    |                 | ✓               |