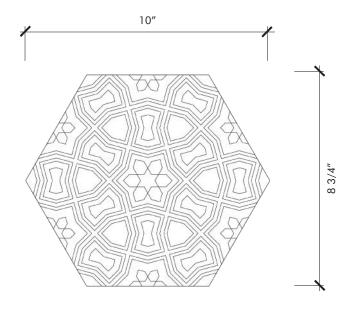

## ANDALUCIA Marrakesh

| Material          | Ceramic             |  |
|-------------------|---------------------|--|
| Finish            | Gloss/Matte         |  |
| Thickness         | Various             |  |
| Cut and Fill Size | 8-3/4" x 10"        |  |
| Square Feet/Piece | 0.4593              |  |
| Mounting          | Loose               |  |
| Available Colors  |                     |  |
| <u>Gloss</u>      | <u>Matte</u>        |  |
| Blanco            | Atlantico<br>Blanco |  |