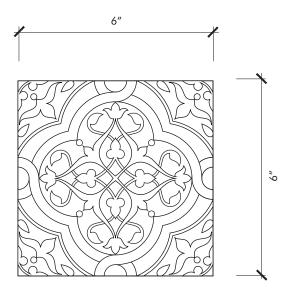

## ANDALUCIA Sevilla

| Material          | Ceramic         |  |
|-------------------|-----------------|--|
| Finish            | Gloss/Matte     |  |
| Thickness         | Various         |  |
| Cut and Fill Size | 6-1/8" x 6-1/8" |  |
| Square Feet/Piece | 0.2553          |  |
| Mounting          | Loose           |  |
| Available Colors  |                 |  |
| <u>Gloss</u>      | <u>Matte</u>    |  |
| Blanco            | Atlantico       |  |
|                   | Blanco          |  |