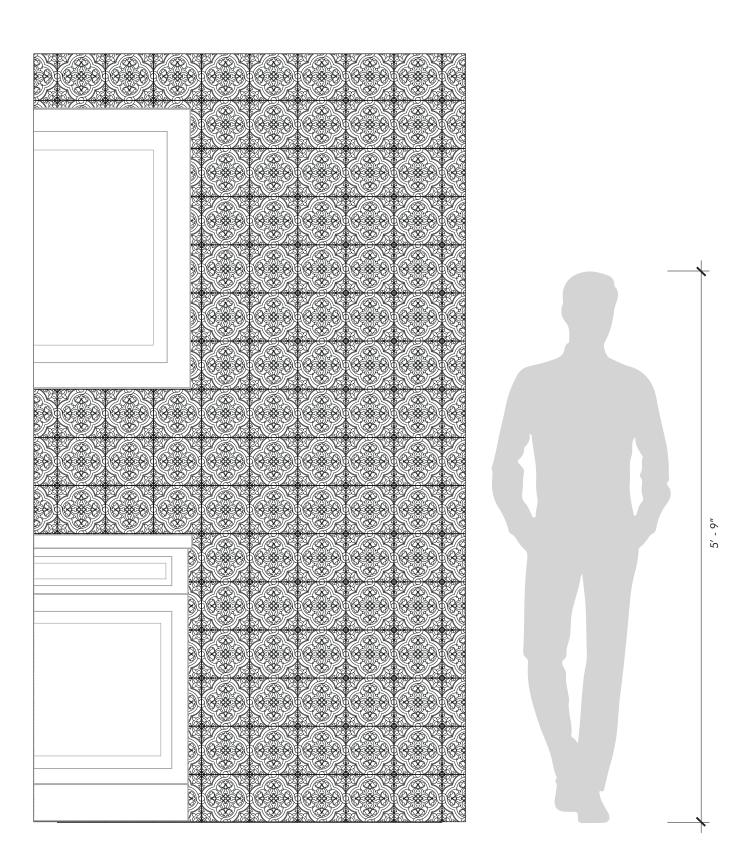

## ANDALUCIA Sevilla

| Material          | Ceramic         |  |
|-------------------|-----------------|--|
| Finish            | Gloss/Matte     |  |
| Thickness         | Various         |  |
| Cut and Fill Size | 6-1/8" x 6-1/8" |  |
| Square Feet/Piece | 0.2553          |  |
| Mounting          | Loose           |  |
| Available Colors  |                 |  |
| <u>Gloss</u>      | <u>Matte</u>    |  |
| Blanco            | Atlantico       |  |
|                   | Blanco          |  |

| Usage |                           | Atlantico<br>Matte | Blanco<br>Matte | Blanco<br>Gloss |
|-------|---------------------------|--------------------|-----------------|-----------------|
|       | Commercial Exterior Wall  |                    | <b>/</b>        | ✓               |
|       | Commercial Interior Wall  | <b>✓</b>           | <b>/</b>        | ✓               |
|       | Residential Exterior Wall |                    | <b>✓</b>        | ✓               |
|       | Residential Interior Wall | <b>✓</b>           | <b>✓</b>        | ✓               |
|       | Pool & Spa                |                    | <b>/</b>        | ✓               |
|       | Shower Wall               |                    | <b>✓</b>        | <b>✓</b>        |
|       | Steam Shower Wall         |                    | <b>✓</b>        | <b>✓</b>        |