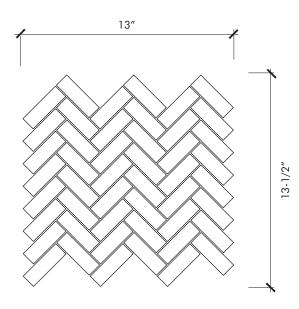

## WALKER ZANGER

| Material                                          | Porcelain          |
|---------------------------------------------------|--------------------|
| Finish                                            | Natural            |
| Thickness                                         | 3/8″               |
| Cut and Fill Size                                 | 13-1/10″ x 13-1/2″ |
| Square Feet/Piece                                 | 1.000              |
| Mounting                                          | Mesh               |
| Available Colors<br>Greige<br>Light Grey<br>White |                    |