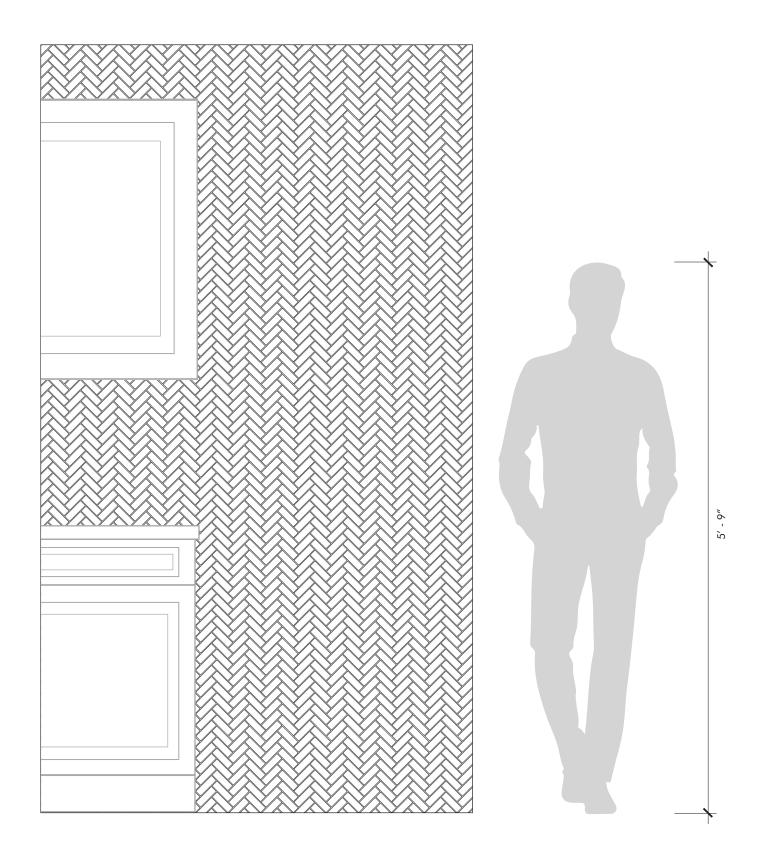

## WALKER ZANGER

| Material                                          | Porcelain          |
|---------------------------------------------------|--------------------|
| Finish                                            | Natural            |
| Thickness                                         | 3/8″               |
| Cut and Fill Size                                 | 13-1/10″ x 13-1/2″ |
| Square Feet/Piece                                 | 1.000              |
| Mounting                                          | Mesh               |
| Available Colors<br>Greige<br>Light Grey<br>White |                    |