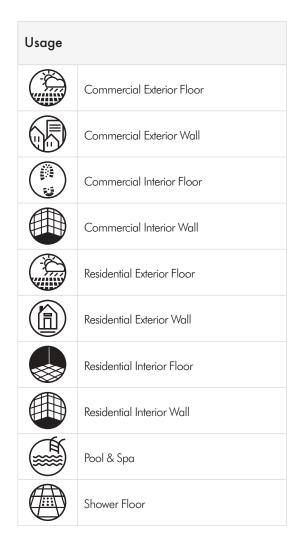

| Usage                  |                                         |
|------------------------|-----------------------------------------|
| (                      | Shower Wall                             |
| (F)                    | Steam Shower Floor                      |
|                        | Steam Shower Wall                       |
| Material Data          |                                         |
|                        | Color Variation                         |
|                        | Frost Resistant                         |
| Sealing                |                                         |
| <b>F</b>               | Sealing is not required                 |
| Cleaning & Maintenence |                                         |
| Ez.                    | Damp cloth and a gentle non-acidic soap |