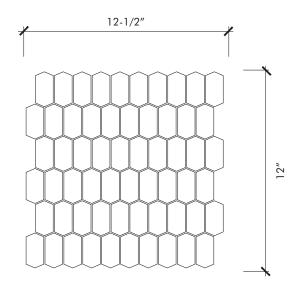

## BERA & BEREN Hive Mosaic

| Material                                 | Porcelain          |
|------------------------------------------|--------------------|
| Finish                                   | Natural            |
| Thickness                                | 3/8"               |
| Cut and Fill Size                        | 12-3/10" x 12-1/2" |
| Square Feet/Piece                        | 1.01               |
| Mounting                                 | Mesh               |
| Available Colors Greige Light Grey White |                    |