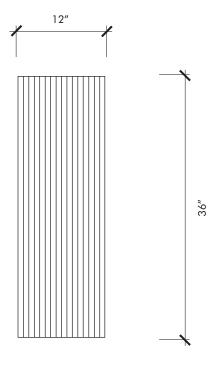

## BERA & BEREN WALL Saw

| Material                                                | Ceramic   |
|---------------------------------------------------------|-----------|
| Finish                                                  | Textured  |
| Thickness                                               | 3/8"      |
| Cut and Fill Size                                       | 12" x 36" |
| Square Feet/Piece                                       | 2.8818    |
| Mounting                                                | Loose     |
| Available Colors  Biscuit  Dark Grey  Light Grey  White |           |