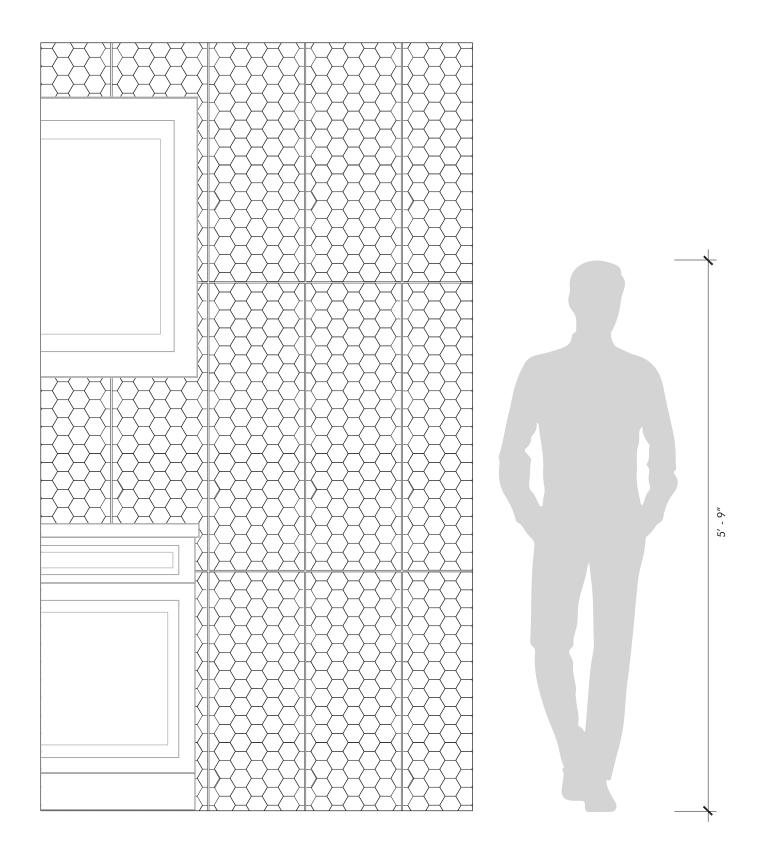

## WALKER ZANGER

36″

| Usage |                           |  |
|-------|---------------------------|--|
|       | Commercial Exterior Wall  |  |
|       | Commercial Interior Wall  |  |
|       | Residential Exterior Wall |  |
|       | Residential Interior Wall |  |
| (     | Shower Wall               |  |

Notes:

- For wall use only.
- Installation on exterior wall is only recommended for non freeze/thaw climates.

| Material                                                        | Ceramic   |  |
|-----------------------------------------------------------------|-----------|--|
| Finish                                                          | Textured  |  |
| Thickness                                                       | 3/8″      |  |
| Cut and Fill Size                                               | 12″ x 36″ |  |
| Square Feet/Piece                                               | 2.8818    |  |
| Mounting                                                        | Loose     |  |
| Available Colors<br>Biscuit<br>Dark Grey<br>Light Grey<br>White |           |  |