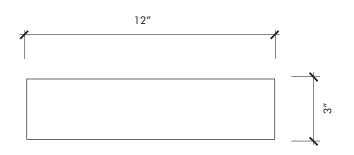

| Material                               | Ceramic                               |  |
|----------------------------------------|---------------------------------------|--|
| Finish                                 | Crackle, Gloss, Matte                 |  |
| Thickness                              | 3/8"                                  |  |
| Cut and Fill Size                      | 8" x 24"                              |  |
| Square Feet/Piece                      | 0.2500                                |  |
| Mounting                               | Loose                                 |  |
| Available Colors                       |                                       |  |
| Kettle Grey Earl<br>Latte Lo<br>Milk N | Gloss Matte Grey Milk atte Ailk atter |  |