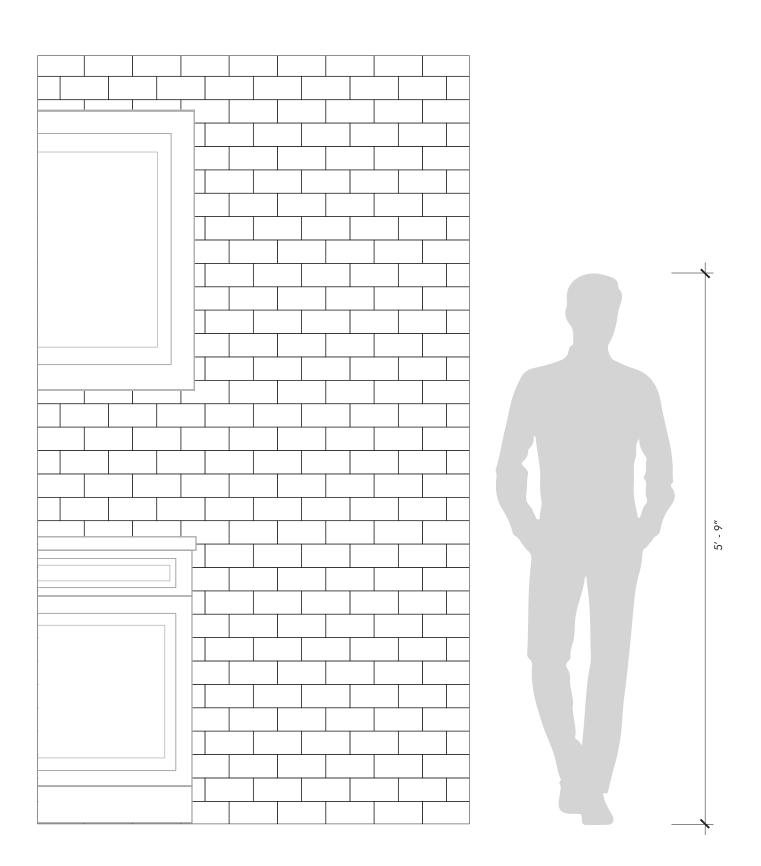

## Notes:

- Crackle glazes should be sealed prior to and after grouting.
- Milk color is also available in a matte finish.

| Material          | Ceramic                                                     |  |
|-------------------|-------------------------------------------------------------|--|
| Finish            | Crackle, Gloss, Matte                                       |  |
| Thickness         | 3/8"                                                        |  |
| Cut and Fill Size | 8" x 24"                                                    |  |
| Square Feet/Piece | 0.1250                                                      |  |
| Mounting          | Loose                                                       |  |
| Available Colors  |                                                             |  |
| ,                 | <u>Blends</u><br>Grey Ethiopian Blend<br>e London Fog Blend |  |