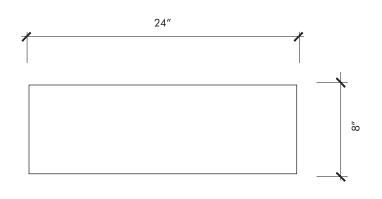

| Material          | Ceramic        |  |
|-------------------|----------------|--|
| Finish            | Crackle, Gloss |  |
| Thickness         | 3/8"           |  |
| Cut and Fill Size | 8" x 24"       |  |
| Square Feet/Piece | 1.2920         |  |
| Mounting          | Loose          |  |
| Available Colors  |                |  |
| <u>Crackle</u>    | <u>Gloss</u>   |  |
| Kettle Grey       | Latte          |  |
| Milk              | Milk           |  |
|                   | Milk Striatto  |  |