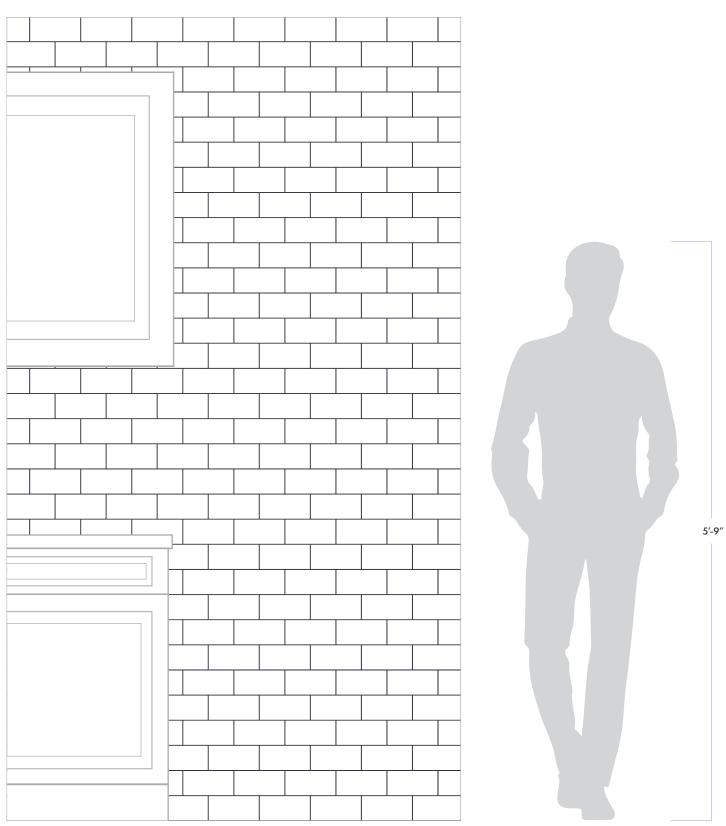

#### RECOMMENDED USAGES

Commercial Interior Wall

Residential Interior Wall

Shower Wall\*

### ADDITIONAL NOTES

Café 3" x 6" Field

DATE REVISED: APRIL 2023