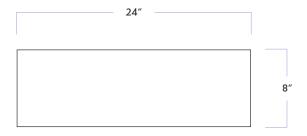

# W A L K E R<sup>™</sup> Z A N G E R

| MATERIAL                       |                         | Ceramic                     |                              |
|--------------------------------|-------------------------|-----------------------------|------------------------------|
| FINISH                         |                         | Crackle/Gloss               |                              |
| THICKNESS                      |                         | 3/8″                        |                              |
| SHEET SIZE                     |                         | 8″ x 24″                    |                              |
| COVERAGE SQFT/PIECE            |                         | 1.2920 SqFt                 |                              |
| MOUNTING                       |                         | Loose                       |                              |
| AVAILABLE COLORS*              |                         |                             |                              |
|                                |                         |                             |                              |
| <b>Milk</b><br>Crackle Finish* | Milk<br>Striatto Finish | <b>Milk</b><br>Gloss Finish | <b>Latte</b><br>Gloss Finish |