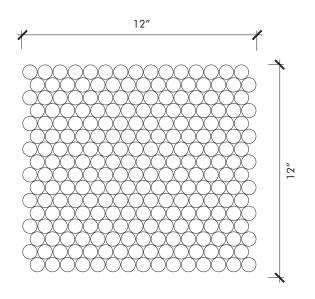

## EMERSYN LANE Penny Round Mosaic

| Material                                                                               | Recycled Glass    |
|----------------------------------------------------------------------------------------|-------------------|
| Finish                                                                                 | Matte             |
| Thickness                                                                              | 1/4"              |
| Cut and Fill Size                                                                      | 12-2/5" x 11-2/5" |
| Square Feet/Piece                                                                      | 0.983             |
| Mounting                                                                               | Mesh              |
| Available Colors Fawn Fibre Rockwell Twill Shadow Chiffon Terrace Tweed NiteLite Linen |                   |