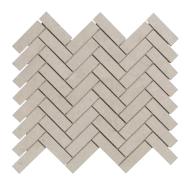

Sand 2" x 2" Stacked Mosaic 1FOUSANMOS 11" x 13" Brushed

Grey 2" x 2" Stacked Mosaic 1FOUGREMOS 12" x 12-1/2" Brushed

Thala Grey Herringbone 1FOUTGRHER13 13" x 13-1/2" Brushed

Thala Grey 3" Hexagon 1FOUTGRHEX3 11" x 13" Brushed

Thala Grey Hive 1FOUTGRHIV 12" x 12-1/2" Brushed

Grey Herringbone 1FOUGREHER13 13" x 13-1/2" Brushed

Grey 3" Hexagon 1FOUGREHEX3 11" x 13" Brushed

Grey Hive 1FOUGREHIV 12" x 12-1/2" Brushed