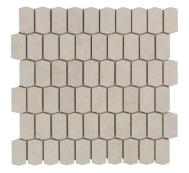

Thala Grey Hive 1FOUTGRHIV 12" x 12-1/2" Brushed

Grey Herringbone 1FOUGREHER13 13" x 13-1/2" Brushed

Grey 3" Hexagon 1FOUGREHEX3 11" x 13" Brushed

Grey Hive 1FOUGREHIV 12" x 12-1/2" Brushed