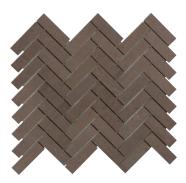

Sand 2" x 2" Stacked Mosaic 1FOUSANMOS 11" x 13" Brushed

Grey 2" x 2" Stacked Mosaic 1FOUGREMOS 12" x 12-1/2" Brushed

Thala Grey Herringbone 1FOUTGRHER13 13" x 13-1/2" Brushed

Thala Grey 3" Hexagon 1FOUTGRHEX3 11" x 13" Brushed

Thala Grey Hive 1FOUTGRHIV 12" x 12-1/2" Brushed

Grey Herringbone 1FOUGREHER13 13" x 13-1/2" Brushed

Grey 3" Hexagon 1FOUGREHEX3 11" x 13" Brushed

Grey Hive 1FOUGREHIV 12" x 12-1/2" Brushed