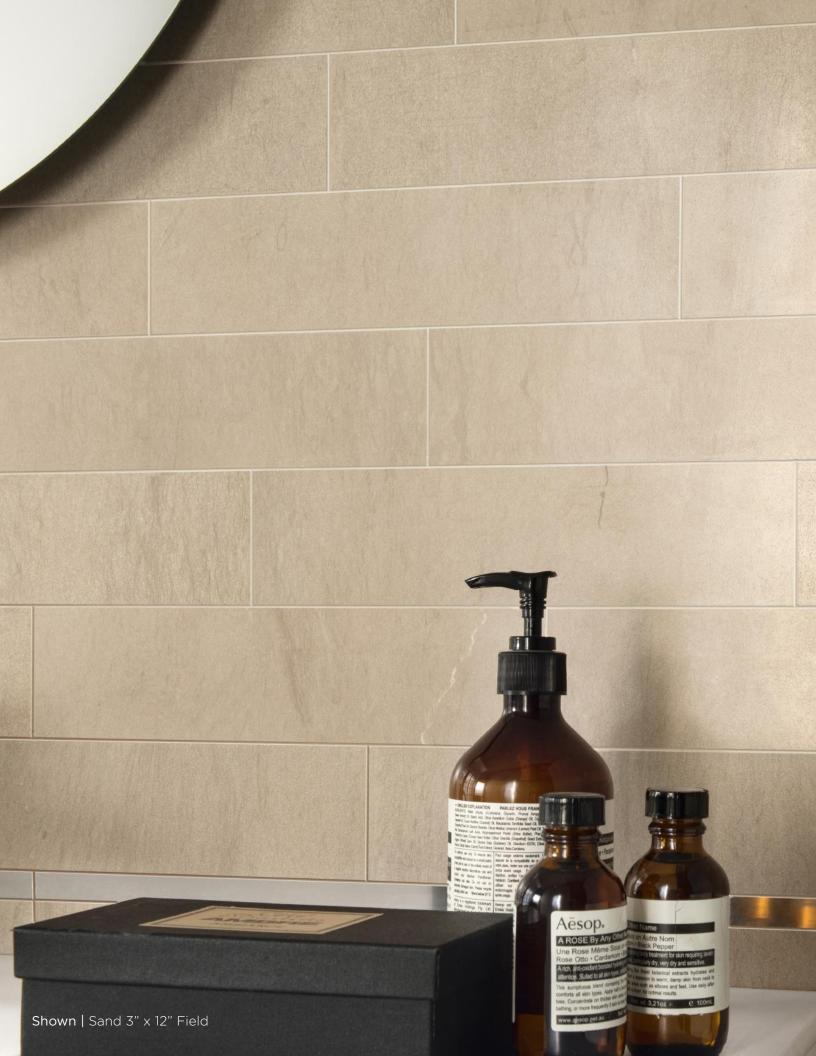

The Foussana Collection is inspired by the beguiling limestones of Tunisia, which are characterized by monochromatic beige, grey and brown tones and gentle movement of veining and fossils. Foussana replicates these characteristics to the last detail and offers a silky smooth surface finish that feels like brushed stone. Made from durable porcelain, Foussana can be used in showers and other wet environments where many grey and brown limestones are not recommended. Foussana is a perfect surface for interiors both modern and traditional.

Thala Grey 12" x 24" Field 1FOUTGR1224 12" x 24" Brushed

Thala Grey 3" x 12" Field 1FOUTGR312 3" x 12" Brushed

Shown (Wall) | Sand 3" x 12" Field

Thala 2" x 2" Stacked Mosaic 1FOUTGRMOS 13" x 13-1/2" Brushed