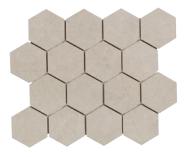

Sand 2" x 2" Stacked Mosaic 1FOUSANMOS 11" x 13" Brushed

Grey 2" x 2" Stacked Mosaic 1FOUGREMOS 12" x 12-1/2" Brushed

Thala Grey Herringbone 1FOUTGRHER13 13" x 13-1/2" Brushed

Thala Grey 3" Hexagon 1FOUTGRHEX3 11" x 13" Brushed

Thala Grey Hive 1FOUTGRHIV 12" x 12-1/2" Brushed

Grey Herringbone 1FOUGREHER13 13" x 13-1/2" Brushed

Grey 3" Hexagon 1FOUGREHEX3 11" x 13" Brushed

Grey Hive 1FOUGREHIV 12" x 12-1/2" Brushed