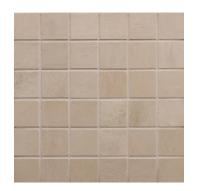

Sand 2" x 2" Stacked Mosaic 1FOUSANMOS 11" x 13" Brushed

Grey 2" x 2" Stacked Mosaic 1FOUGREMOS 12" x 12-1/2" Brushed

Thala Grey Herringbone 1FOUTGRHER13 13" x 13-1/2" Brushed

Thala Grey 3" Hexagon 1FOUTGRHEX3 11" x 13" Brushed