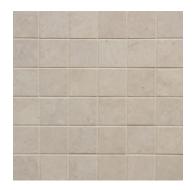

Sand 2" x 2" Stacked Mosaic 1FOUSANMOS 11" x 13" Brushed

Grey 2" x 2" Stacked Mosaic 1FOUGREMOS 12" x 12-1/2" Brushed

Thala Grey Herringbone 1FOUTGRHER13 13" x 13-1/2" Brushed

Thala Grey 3" Hexagon 1FOUTGRHEX3 11" x 13" Brushed