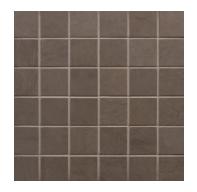

Sand 2" x 2" Stacked Mosaic 1FOUSANMOS 11" x 13" Brushed

Grey 2" x 2" Stacked Mosaic 1FOUGREMOS 12" x 12-1/2" Brushed

Thala Grey Herringbone 1FOUTGRHER13 13" x 13-1/2" Brushed

Thala Grey 3" Hexagon 1FOUTGRHEX3 11" x 13" Brushed

Thala Grey Hive 1FOUTGRHIV 12" x 12-1/2" Brushed

Grey Herringbone 1FOUGREHER13 13" x 13-1/2" Brushed

Grey 3" Hexagon 1FOUGREHEX3 11" x 13" Brushed

Grey Hive 1FOUGREHIV 12" x 12-1/2" Brushed