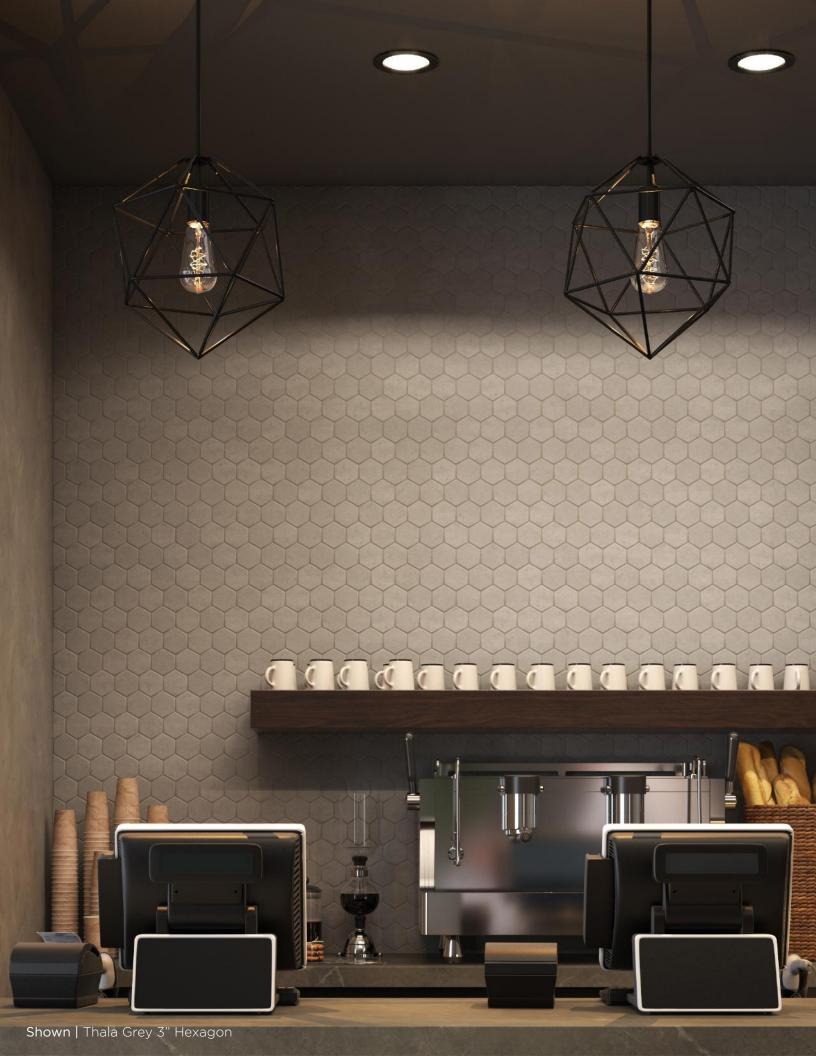

Thala Grey 12" x 24" Field 1FOUTGR1224 12" x 24" Brushed

Thala Grey 3" x 12" Field 1FOUTGR312 3" x 12" Brushed

Shown (Wall) | Sand 3" x 12" Field

Thala 2" x 2" Stacked Mosaic 1FOUTGRMOS 13" x 13-1/2" Brushed