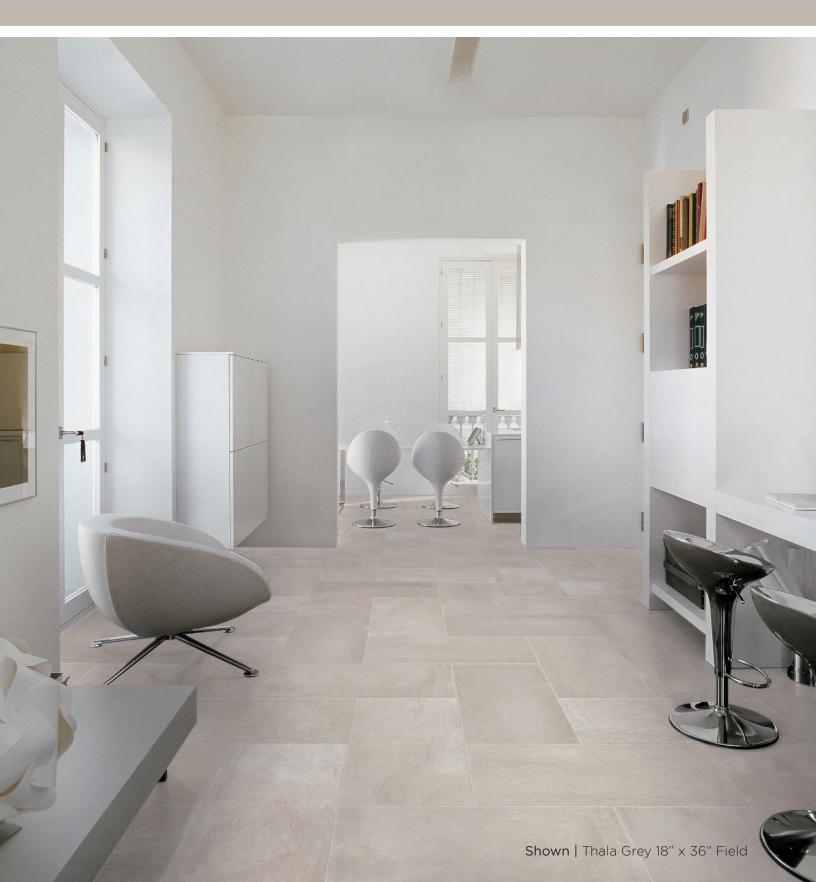

The Foussana Collection is inspired by the beguiling limestones of Tunisia, which are characterized by monochromatic beige, grey and brown tones and gentle movement of veining and fossils. Foussana replicates these characteristics to the last detail and offers a silky smooth surface finish that feels like brushed stone. Made from durable porcelain, Foussana can be used in showers and other wet environments where many grey and brown limestones are not recommended. Foussana is a perfect surface for interiors both modern and traditional.

Sand 12" x 24" Field 1FOUSAN1224 12" x 24" Brushed

Grey 12" x 24" Field 1FOUGRE1224 12" x 24" Brushed

Sand 3" x 12" Field 1FOUSAN312 3" x 12" Brushed

Grey 3" x 12" Field 1FOUGRE312 3" x 12" Brushed

Thala Grey 18" x 36" Field 1FOUTGR1836 12" x 24" Brushed