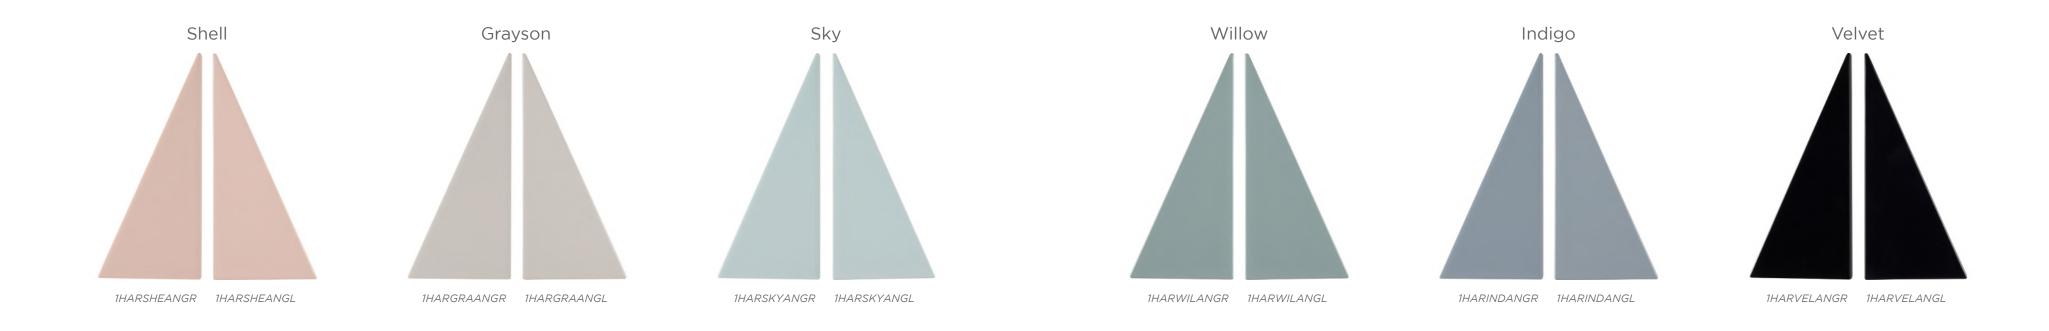

## HARPER

An ode to the moment when the summer leaves begin to rustle, and the smell of fall signals the time to relax and recharge — this is Harper.

It's the freedom of a new season that rejoices the hues found in nature. Inspired by both the vibrancy of the freshness of youth, the Harper color palettes is finished with rich, gloss glazes of bohemian chic intensity. The premium-quality subway and demi-bullnose ceramic tiles are perfect for most interior wall applications. Harper affords a calm approach to design that is centered on creating moments of rest, allowing for retreat.