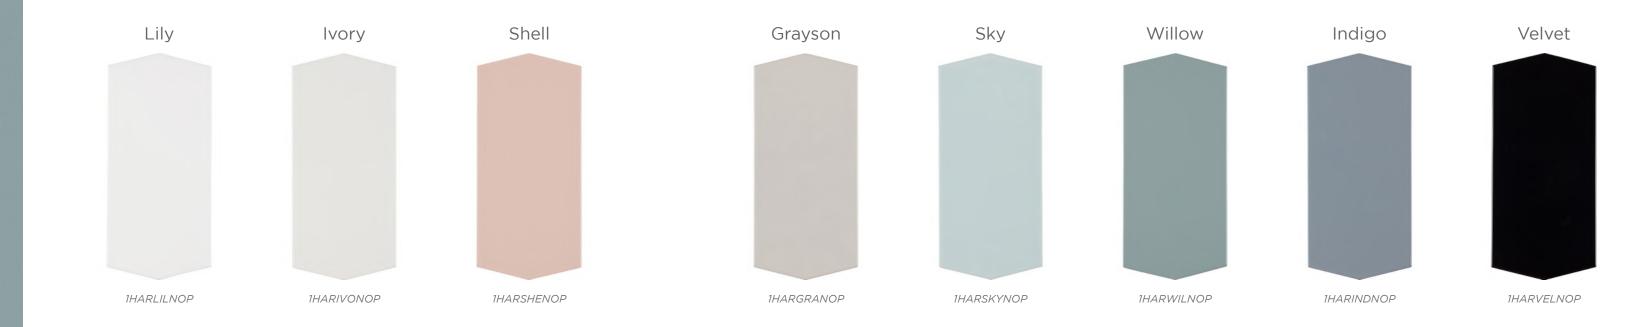

## HARPER

An ode to the moment when the summer leaves begin to rustle, and the smell of fall signals the time to relax and recharge — this is Harper.

It's the freedom of a new season that rejoices the hues found in nature. Inspired by both the vibrancy of the freshness of youth, the Harper color palettes is finished with rich, gloss glazes of bohemian chic intensity. The premium-quality subway and demi-bullnose ceramic tiles are perfect for most interior wall applications. Harper affords a calm approach to design that is centered on creating moments of rest, allowing for retreat.