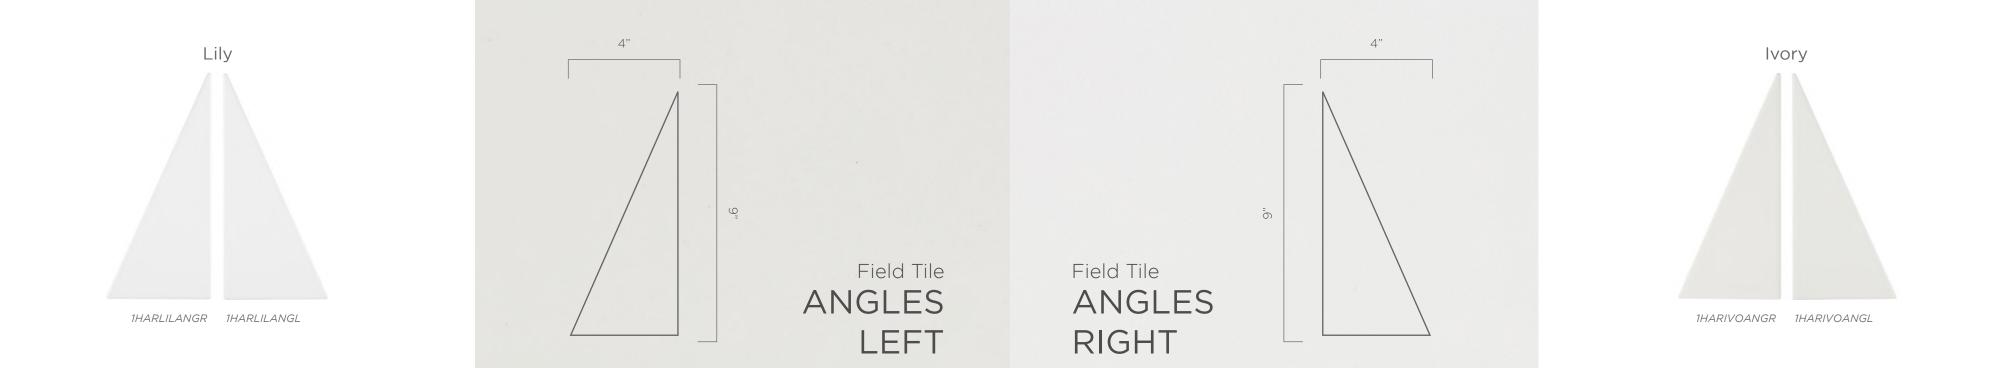

## HARPER

An ode to the moment when the summer leaves begin to rustle, and the smell of fall signals the time to relax and recharge — this is Harper.

It's the freedom of a new season that rejoices the hues found in nature. Inspired by both the vibrancy of the freshness of youth, the Harper color palettes is finished with rich, gloss glazes of bohemian chic intensity. The premium-quality subway and demi-bullnose ceramic tiles are perfect for most interior wall applications. Harper affords a calm approach to design that is centered on creating moments of rest, allowing for retreat.