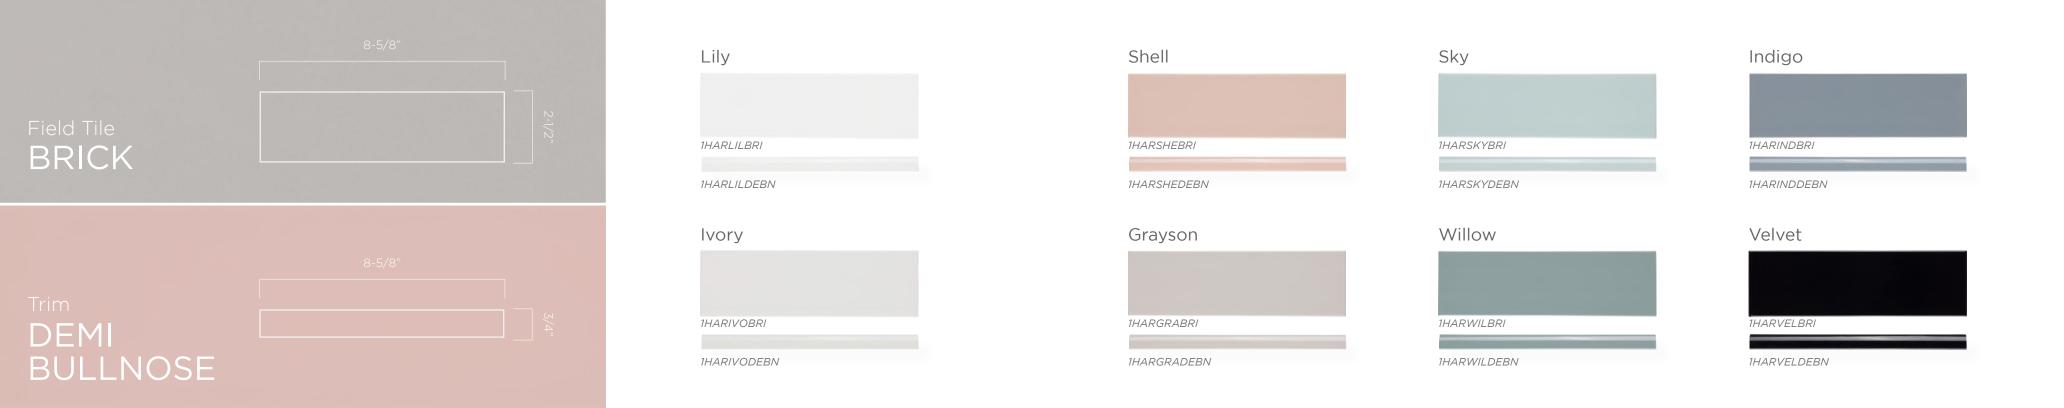

## HARPER

An ode to the moment when the summer leaves begin to rustle, and the smell of fall signals the time to relax and recharge — this is Harper.

It's the freedom of a new season that rejoices the hues found in nature. Inspired by both the vibrancy of the freshness of youth, the Harper color palettes is finished with rich, gloss glazes of bohemian chic intensity. The premium-quality subway and demi-bullnose ceramic tiles are perfect for most interior wall applications. Harper affords a calm approach to design that is centered on creating moments of rest, allowing for retreat.