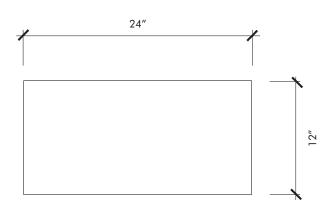

| Material                                                                                                            | Porcelain          |
|---------------------------------------------------------------------------------------------------------------------|--------------------|
| Finish                                                                                                              | Multi-Textured     |
| Thickness                                                                                                           | 3/8"               |
| Cut and Fill Size                                                                                                   | 11-7/10" x 23-1/2" |
| Square Feet/Piece                                                                                                   | 1.918              |
| Mounting                                                                                                            | Loose              |
| Available Colors Crystal Polished Emerald Polished Pyrite Polished Sapphire Polished Silver Polished Topaz Polished |                    |