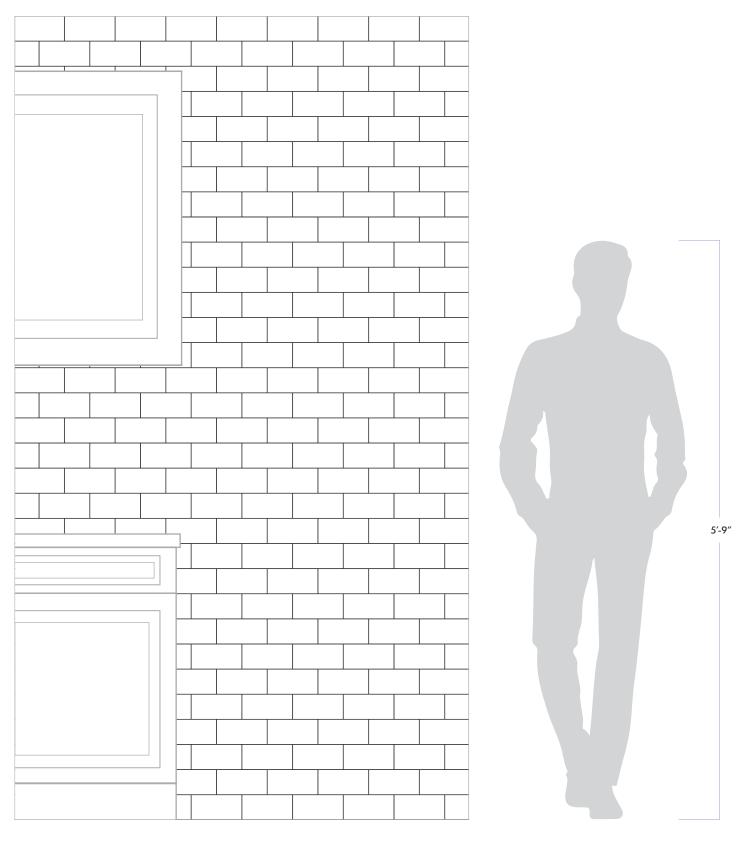

### RECOMMENDED USAGES

| Æ | T | Ð |
|---|---|---|
| V |   | D |

Commercial Interior Wall

Residential Interior Wall

Residential Interior Floor\*

Shower Floor\*

Shower Wall