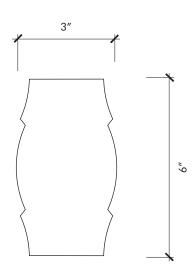

## Notes:

 Crackle glazes should be sealed prior to and after grouting. Please note that crackle glazes are not appropriate for shower floors. Shower walls are okay.

| Material                | Ceramic               |  |  |  |  |  |
|-------------------------|-----------------------|--|--|--|--|--|
| Finish                  | Crackle, Gloss, Matte |  |  |  |  |  |
| Thickness               | 3/8"                  |  |  |  |  |  |
| Cut and Fill Size       | 3" x 6"               |  |  |  |  |  |
| Square Feet/Piece       | 0.1250                |  |  |  |  |  |
| Mounting                | Loose                 |  |  |  |  |  |
| Available Colors        |                       |  |  |  |  |  |
| <u>Crackle</u> <u>G</u> | loss Matte            |  |  |  |  |  |
| Frost Cap               | e Cod Snow            |  |  |  |  |  |
| Stone Dee               | ep Sea                |  |  |  |  |  |
| Gazebo                  |                       |  |  |  |  |  |
| Oxford                  |                       |  |  |  |  |  |
| CAIOIG                  |                       |  |  |  |  |  |