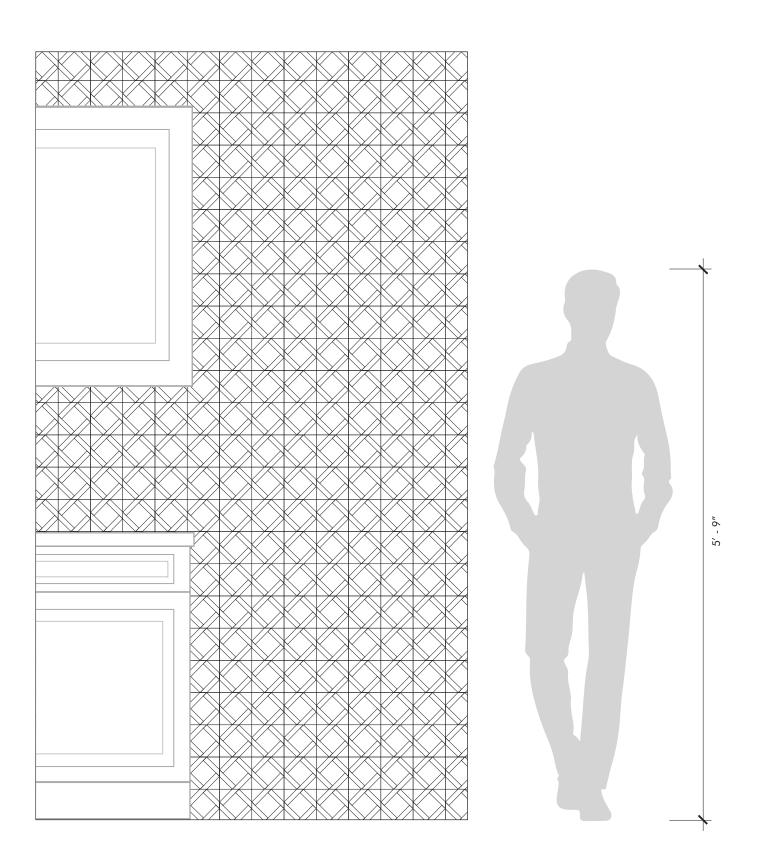

## ROBERT A.M. STERN Trellis

| Material                 | Ceramic               |  |
|--------------------------|-----------------------|--|
| Finish                   | Crackle, Gloss, Matte |  |
| Thickness                | 3/8"                  |  |
| Cut and Fill Size        | 4" x 4"               |  |
| Square Feet/Piece 0.11   |                       |  |
| Mounting                 | Loose                 |  |
| Available Colors         |                       |  |
| <u>Crackle</u> <u>Gl</u> | oss <u>Matte</u>      |  |
| Frost Gaz                | zebo Snow             |  |
| Horizon Ox               | ford                  |  |

| Usage |                            | Crackle  | Gloss    | Matte    |
|-------|----------------------------|----------|----------|----------|
|       | Commercial Interior Wall   | <b>✓</b> | <b>✓</b> | ✓        |
|       | Residential Interior Wall  | <b>✓</b> | <b>✓</b> | ✓        |
|       | Residential Interior Floor |          | <b>✓</b> | <b>✓</b> |
|       | Shower Floor               |          | ✓        | <b>✓</b> |
|       | Shower Wall                | <b>✓</b> | <b>✓</b> | ✓        |