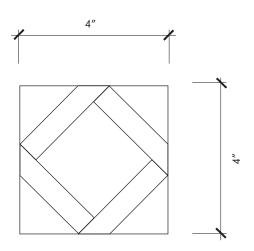

## ROBERT A.M. STERN Trellis

| Material                 | Ceramic               |  |
|--------------------------|-----------------------|--|
| Finish                   | Crackle, Gloss, Matte |  |
| Thickness                | 3/8"                  |  |
| Cut and Fill Size        | 4" x 4"               |  |
| Square Feet/Piece 0.11   |                       |  |
| Mounting                 | Loose                 |  |
| Available Colors         |                       |  |
| <u>Crackle</u> <u>Gl</u> | oss <u>Matte</u>      |  |
| Frost Gaz                | zebo Snow             |  |
| Horizon Ox               | ford                  |  |