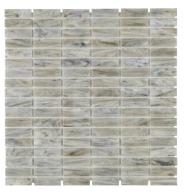

1SHIDRISEQTE

12" x 12"

Iridescent

Driftwood Surf Mosaic\*

1SHIDRISURTE

12" x 12"

Iridescent

Marina Affinity Mosaic 1SHIMARAFFTE 12" x 12" Textured