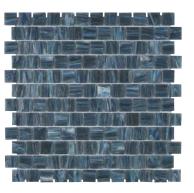

WALKER<sup>™</sup> ZANGER

Driftwood Affinity Mosaic 1SHIDRIAFFTE 12" x 12" Iridescent

Driftwood Merge Mosaic 1SHIDRIMERTE 12" x 12" Iridescent

Driftwood Sea Hex Mosaic 1SHIDRISHEXTE 12" x 12" Iridescent

Driftwood Sequence Mosaic