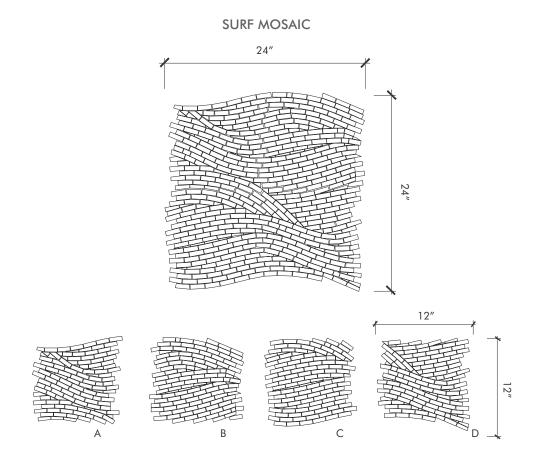

NOTES: Pool/spa waterlines only. Step outlines are okay.

NOTES: Surf mosaic comes in 4 separate 12" x 12" pieces. When interlocked, they create the full 24" x 24" mosaic.