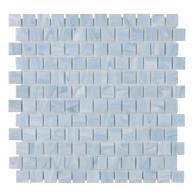

WALKER<sup>™</sup> ZANGER

Driftwood Affinity Mosaic 1SHIDRIAFFTE 12" x 12" Iridescent

Driftwood Merge Mosaic 1SHIDRIMERTE 12" x 12" Iridescent

Driftwood Sea Hex Mosaic 1SHIDRISHEXTE 12" x 12" Iridescent

Driftwood Sequence Mosaic

1SHIDRISEQTE

12" x 12"

Iridescent

Driftwood Surf Mosaic\*

1SHIDRISURTE

12" x 12"

Iridescent

Marina Affinity Mosaic 1SHIMARAFFTE 12" x 12" Textured