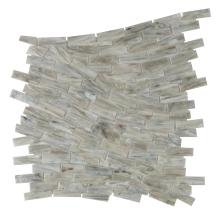

1SHIWEDSURTE

12" x 12"

Textured

NOTES: Pool/spa waterlines only. Step outlines are okay.

NOTES: Surf mosaic comes in 4 separate 12" x 12" pieces. When interlocked, they create the full 24" x 24" mosaic.