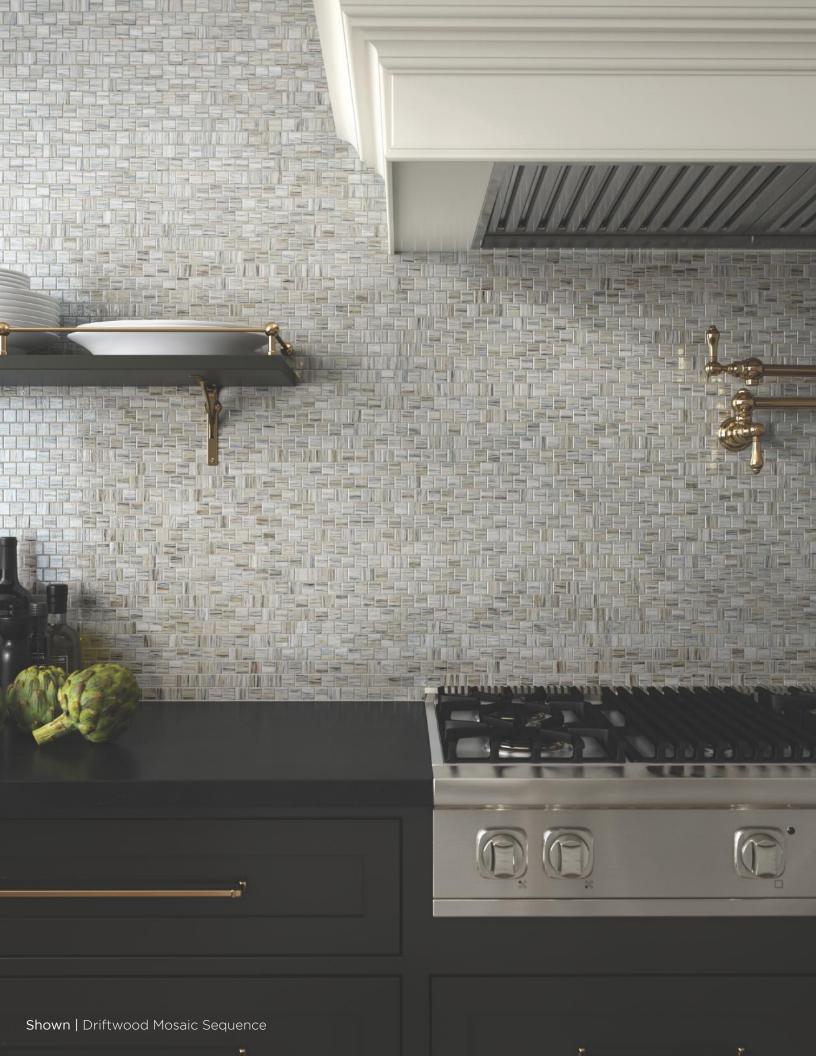

WALKER<sup>™</sup> ZANGER

Driftwood Affinity Mosaic 1SHIDRIAFFTE 12" x 12" Iridescent

Driftwood Merge Mosaic 1SHIDRIMERTE 12" x 12" Iridescent

Driftwood Sea Hex Mosaic 1SHIDRISHEXTE 12" x 12" Iridescent

Driftwood Sequence Mosaic

1SHIDRISEQTE

12" x 12"

Iridescent

Driftwood Surf Mosaic\*

1SHIDRISURTE

12" x 12"

Iridescent

Marina Affinity Mosaic 1SHIMARAFFTE 12" x 12" Textured