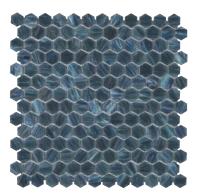

WALKER<sup>™</sup> ZANGER

Driftwood Affinity Mosaic 1SHIDRIAFFTE 12" x 12" Iridescent

Driftwood Merge Mosaic 1SHIDRIMERTE 12" x 12" Iridescent

Driftwood Sea Hex Mosaic 1SHIDRISHEXTE 12" x 12" Iridescent

Driftwood Sequence Mosaic