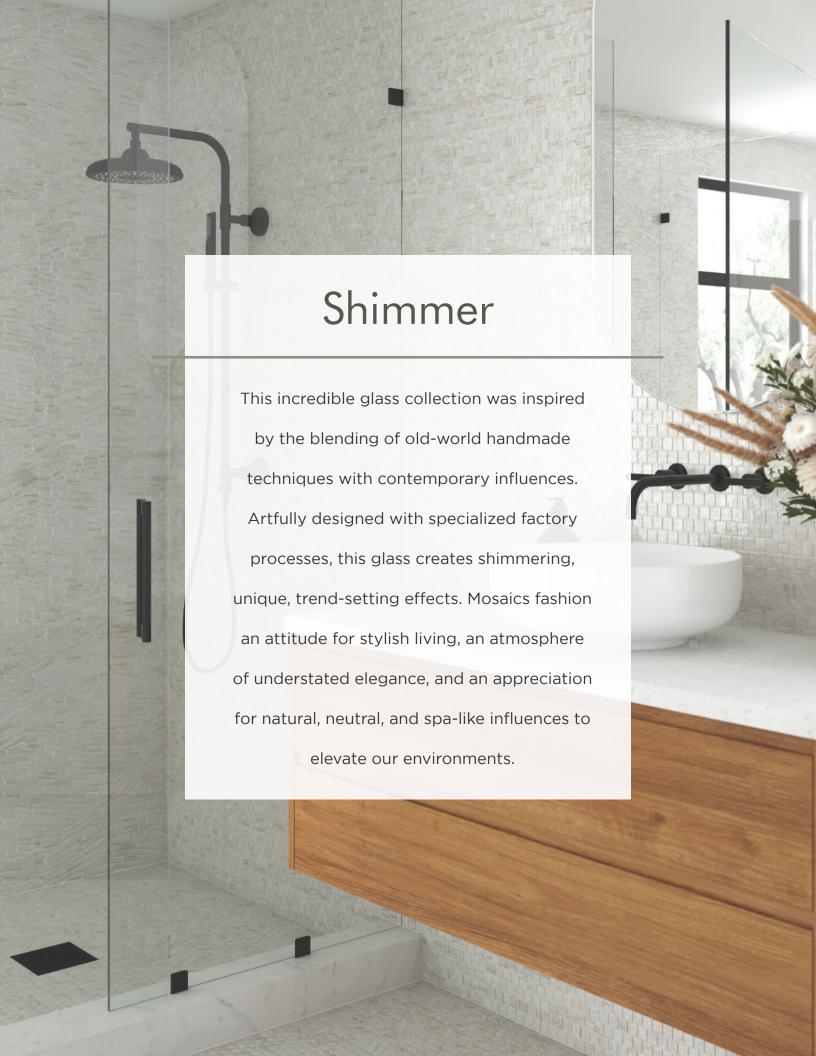

Iridescent

Tide Affinity Mosaic
1SHITIDAFFTE
12" x 12"
Textured

Tide Merge Mosaic

1SHITIDMERTE

12" x 12"

Textured

Tide Sea Hex Mosaic

1SHITIDSHEXTE

12" x 12"

Textured

Tide Sequence Mosaic

1SHITIDSEQTE

12" x 12"

Textured

Tide Surf Mosaic\*
1SHITIDSURTE
12" x 12"
Textured

Water's Edge Affinity Mosaic
1SHIWEDAFFTE
12" x 12"
Textured