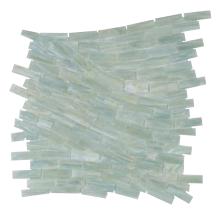

1SHIDRISEQTE

12" x 12"

Iridescent

Driftwood Surf Mosaic\*

1SHIDRISURTE

12" x 12"

Iridescent

Marina Affinity Mosaic 1SHIMARAFFTE 12" x 12" Textured

NOTES: Pool/spa waterlines only. Step outlines are okay.

NOTES: Surf mosaic comes in 4 separate 12" x 12" pieces. When interlocked, they create the full 24" x 24" mosaic.