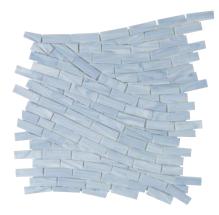

1SHIDRISEQTE

12" x 12"

Iridescent

Driftwood Surf Mosaic\*

1SHIDRISURTE

12" x 12"

Iridescent

Marina Affinity Mosaic 1SHIMARAFFTE 12" x 12" Textured

Marina Merge Mosaic 1SHIMARMERTE 12" x 12" Textured

Marina Sea Hex Mosaic 1SHIMARSHEXTE 12" x 12" Textured

Marina Sequence Mosaic

1SHIMARSEQTE

12" x 12"

Textured

Marina Surf Mosaic\*
1SHIMARSURTE
12" x 12"
Textured

NOTES: Pool/spa waterlines only. Step outlines are okay.

NOTES: Surf mosaic comes in 4 separate 12" x 12" pieces. When interlocked, they create the full 24" x 24" mosaic.