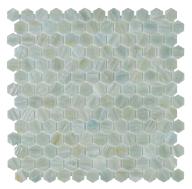

WALKER<sup>™</sup> ZANGER

Driftwood Affinity Mosaic 1SHIDRIAFFTE 12" x 12" Iridescent

Driftwood Merge Mosaic 1SHIDRIMERTE 12" x 12" Iridescent

Driftwood Sea Hex Mosaic 1SHIDRISHEXTE 12" x 12" Iridescent

Driftwood Sequence Mosaic