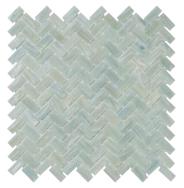

WALKER<sup>™</sup> ZANGER

Driftwood Affinity Mosaic 1SHIDRIAFFTE 12" x 12" Iridescent

Driftwood Merge Mosaic 1SHIDRIMERTE 12" x 12" Iridescent

Driftwood Sea Hex Mosaic 1SHIDRISHEXTE 12" x 12" Iridescent

Driftwood Sequence Mosaic