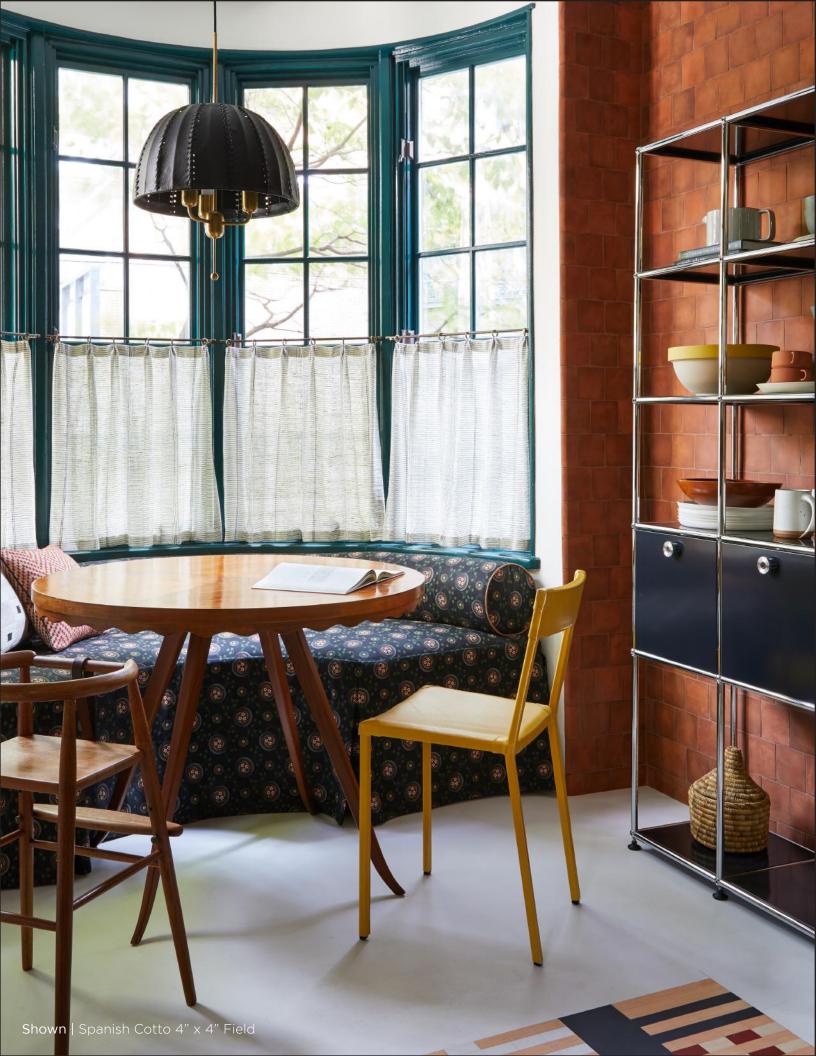

## SPANISH COTTO from the Ceramica Alhambra™ collection

Spanish Cotto tiles mark the evolution of one of our most popular ceramic tile collections, Ceramica Alhambra. A blend of Arts and Crafts and Mission influences, these warm shapes are perfectly suited to create authentic restorations or spaces inspired by the past.

Spanish Cotto 8" x 8" 1CALSCO8 8" x 8" Unglazed

Spanish Cotto 6-1/2" x 6-1/2" 1CALSCO6-1/2 6-1/2" x 6-1/2" Unglazed

Spanish Cotto 2" x 4" 1CALSCO24 2" x 4" Unglazed

Spanish Cotto 4" x 4" 1CALSCO4 4" x 4" Unglazed