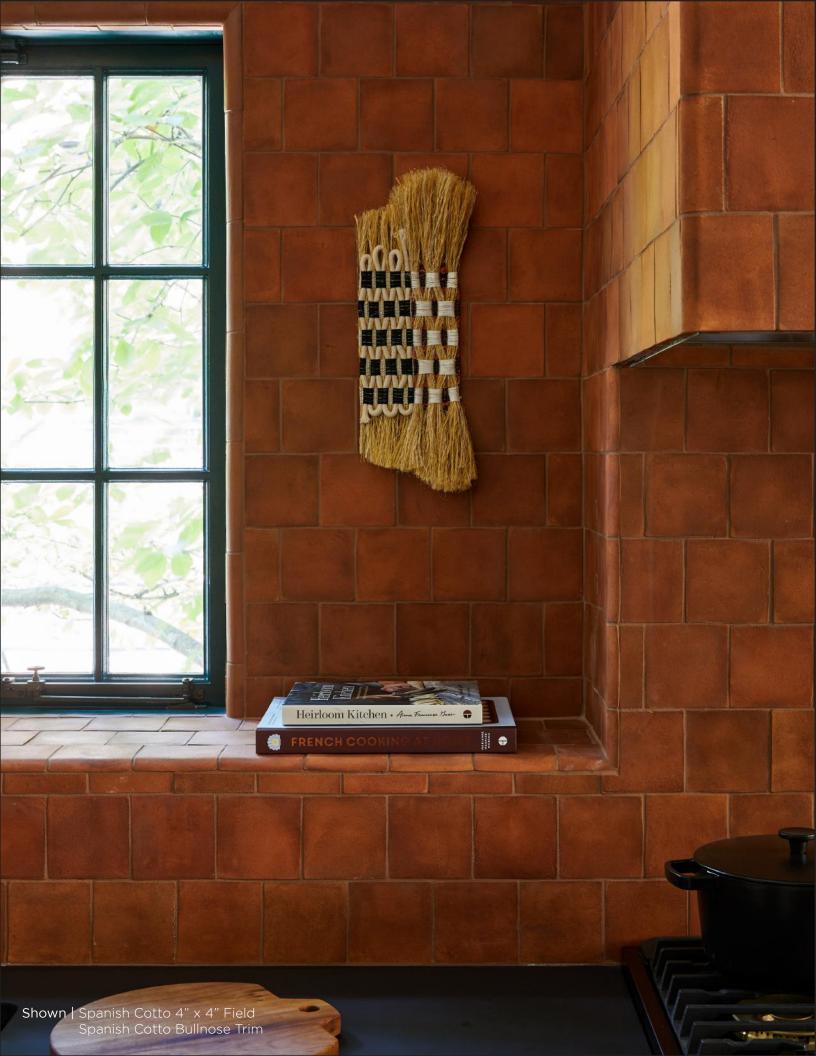

## SPANISH COTTO from the Ceramica Alhambra™ collection

Spanish Cotto tiles mark the evolution of one of our most popular ceramic tile collections, Ceramica Alhambra. A blend of Arts and Crafts and Mission influences, these warm shapes are perfectly suited to create authentic restorations or spaces inspired by the past.

Spanish Cotto 8" x 8" 1CALSCO8 8" x 8" Unglazed

Spanish Cotto 6-1/2" x 6-1/2" 1CALSCO6-1/2 6-1/2" x 6-1/2" Unglazed

Spanish Cotto 2" x 4" 1CALSCO24 2" x 4" Unglazed

Spanish Cotto 4" x 4" 1CALSCO4 4" x 4" Unglazed

Spanish Cotto Quarter Round 1CALSCOQ 1/4" x 6" Unglazed

Spanish Cotto Bullnose 1CALSCOBN 4" x 4" Unglazed

Spanish Cotto Double Bullnose 1CALSCODBN 4" x 4" Unglazed

Spanish Cotto Beak 1CALSCOB 1-1/2" x 1-1/2" Unglazed