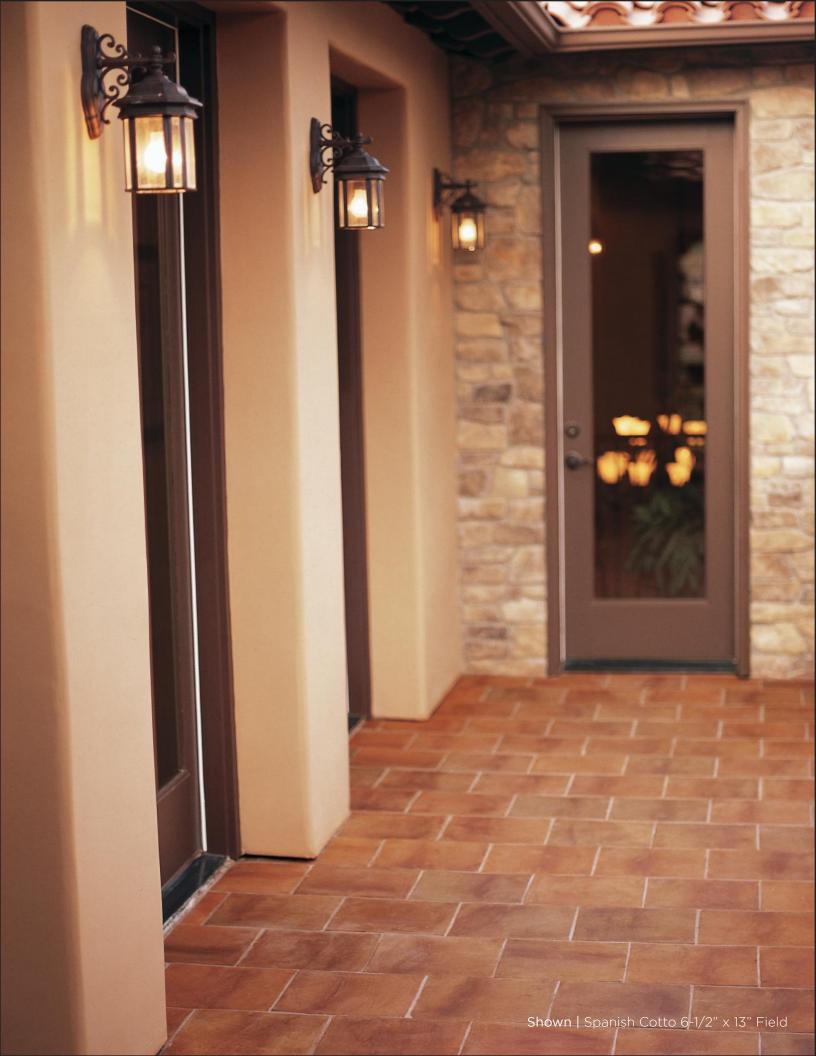

## SPANISH COTTO from the Ceramica Alhambra™ collection

Spanish Cotto tiles mark the evolution of one of our most popular ceramic tile collections, Ceramica Alhambra. A blend of Arts and Crafts and Mission influences, these warm shapes are perfectly suited to create authentic restorations or spaces inspired by the past.

Spanish Cotto 8-1/2" x 17" 1CALSCO816 8-1/2" x 17" Unglazed

Spanish Cotto 13" x 13" 1CALSCO13 13" x 13" Unglazed

Spanish Cotto 6-1/2" x 13" 1CALSCO6-1/213 6-1/2" x 13" Unglazed

Spanish Cotto 8" Octagon 1CALSCOOCT8 8" x 8" Unglazed