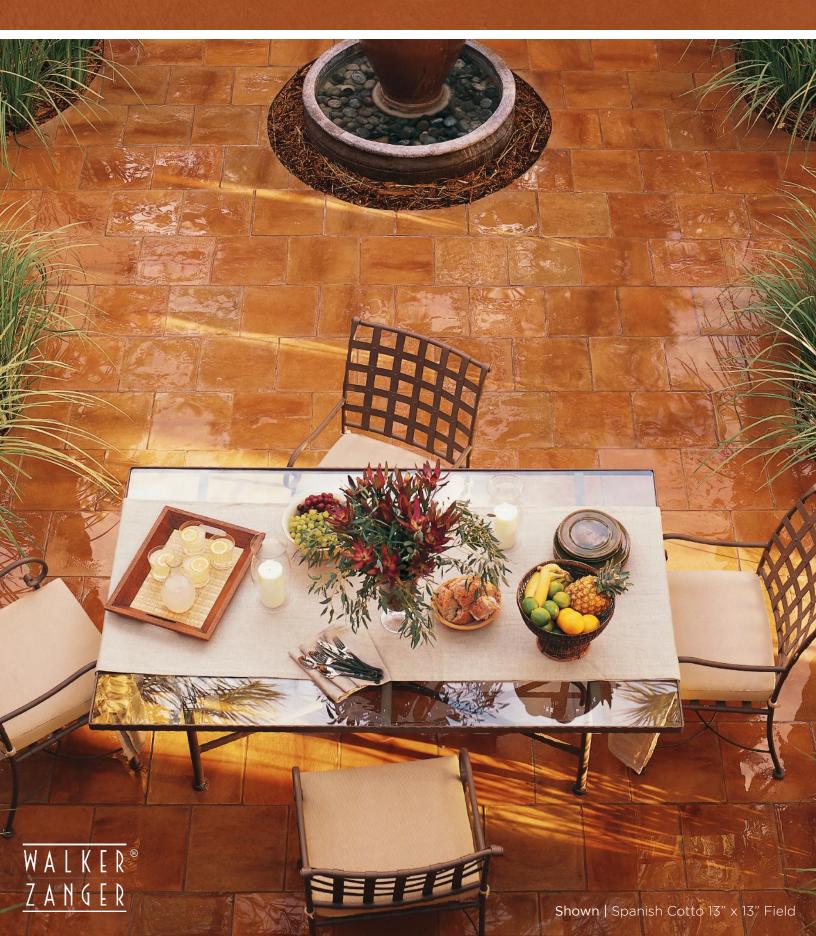

## SPANISH COTTO from the Ceramica Alhambra™ collection

Spanish Cotto tiles mark the evolution of one of our most popular ceramic tile collections, Ceramica Alhambra. A blend of Arts and Crafts and Mission influences, these warm shapes are perfectly suited to create authentic restorations or spaces inspired by the past.

Spanish Cotto 8-1/2" x 17" 1CALSCO816 8-1/2" x 17" Unglazed

Spanish Cotto 13" x 13" 1CALSCO13 13" x 13" Unglazed

Spanish Cotto 6-1/2" x 13" 1CALSCO6-1/213 6-1/2" x 13" Unglazed

Spanish Cotto 8" Octagon 1CALSCOOCT8 8" x 8" Unglazed