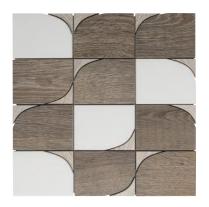

#### Sterling Row<sup>™</sup>

Short Skirt Charcoal 1SRO1CHASHO 12" x 12" Natural

Short Skirt Linen 1SRO1LINSHO 12" x 12" Natural

French Cuff Charcoal 1SRO1CHAFRE 12" x 12" Natural

French Cuff Linen 1SRO1LINFRE 12" x 12" Natural