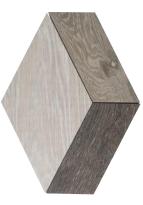

WALKER ZANGER Sterling Row<sup>™</sup>

Argyle Charcoal ISRO1CHAARG 15-1/4" x 24-15/16" Natural

Buckle Charcoal ISRO1CHABUC 9-1/4" x 13" Natural

Argyle Linen 1SRO1LINARG 15-1/4" x 24-15/16" Natural

Buckle Linen 1SRO1LINBUC 9-1/4" x 13" Natural