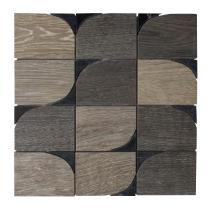

#### Sterling Row<sup>™</sup>

Short Skirt Charcoal 1SRO1CHASHO 12" x 12" Natural

Short Skirt Linen 1SRO1LINSHO 12" x 12" Natural

French Cuff Charcoal 1SRO1CHAFRE 12" x 12" Natural

French Cuff Linen 1SRO1LINFRE 12" x 12" Natural