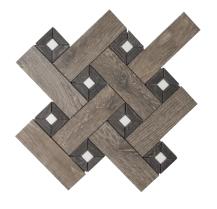

### Sterling Row<sup>™</sup>

Oxford Charcoal 1SRO1CHAOXF 6-1/4" x 12" Natural

Houndstooth Linen 1SRO1LINHOU 9" x 9" Natural

Rattan Charcoal ISRO1CHARAT 8-1/16" x 8-1/8" Natural

Shown | Tailor Made Linen