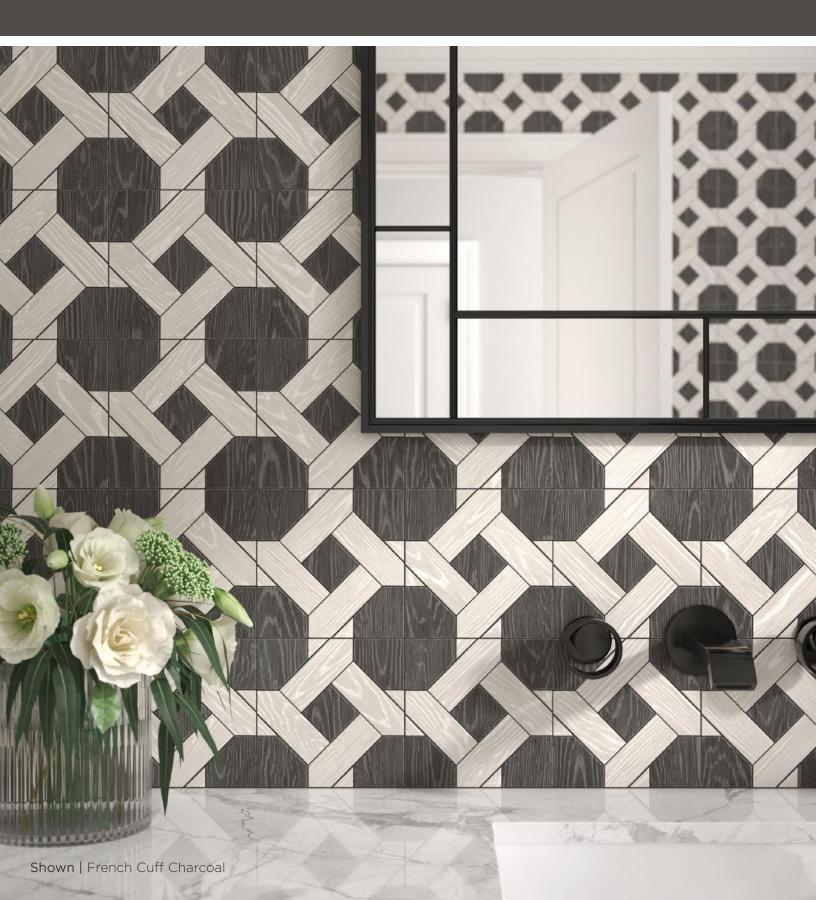

#### Sterling Row<sup>™</sup>

Short Skirt Charcoal 1SRO1CHASHO 12" x 12" Natural

Short Skirt Linen 1SRO1LINSHO 12" x 12" Natural

French Cuff Charcoal 1SRO1CHAFRE 12" x 12" Natural

French Cuff Linen 1SRO1LINFRE 12" x 12" Natural