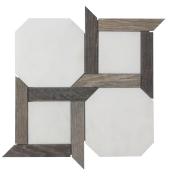

#### Sterling Row<sup>™</sup>

Tailor Made Charcoal 1SRO1CHATAI 12" × 12" Natural

Tailor Made Linen 1SRO1LINTAI 12" x 12" Natural

Classic Fit Charcoal 1SRO1CHACLA 12" x 12" Natural

Classic Fit Linen 1SRO1LINCLA 12" x 12" Natural