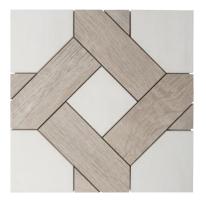

#### Sterling Row<sup>™</sup>

Tailor Made Charcoal 1SRO1CHATAI 12" × 12" Natural

Tailor Made Linen 1SRO1LINTAI 12" x 12" Natural

Classic Fit Charcoal 1SRO1CHACLA 12" x 12" Natural

Classic Fit Linen 1SRO1LINCLA 12" x 12" Natural