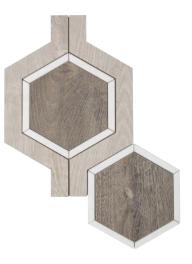

WALKER ZANGER Sterling Row<sup>™</sup>

Argyle Charcoal ISRO1CHAARG 15-1/4" x 24-15/16" Natural

Buckle Charcoal ISRO1CHABUC 9-1/4" x 13" Natural

Argyle Linen 1SRO1LINARG 15-1/4" x 24-15/16" Natural

Buckle Linen 1SRO1LINBUC 9-1/4" x 13" Natural