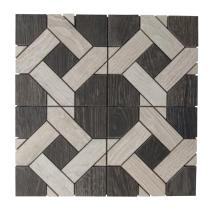

#### Sterling Row<sup>™</sup>

Tailor Made Charcoal 1SRO1CHATAI 12" × 12" Natural

Tailor Made Linen 1SRO1LINTAI 12" x 12" Natural

Classic Fit Charcoal 1SRO1CHACLA 12" x 12" Natural

Classic Fit Linen 1SRO1LINCLA 12" x 12" Natural