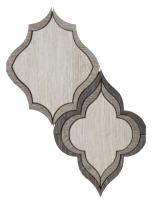

WALKER ZANGER Sterling Row<sup>™</sup>

Argyle Charcoal ISRO1CHAARG 15-1/4" x 24-15/16" Natural

Buckle Charcoal ISRO1CHABUC 9-1/4" x 13" Natural

Argyle Linen 1SRO1LINARG 15-1/4" x 24-15/16" Natural

Buckle Linen 1SRO1LINBUC 9-1/4" x 13" Natural