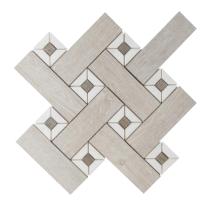

### Sterling Row<sup>™</sup>

Oxford Charcoal 1SRO1CHAOXF 6-1/4" x 12" Natural

Houndstooth Linen 1SRO1LINHOU 9" x 9" Natural

Rattan Charcoal ISRO1CHARAT 8-1/16" x 8-1/8" Natural

Shown | Tailor Made Linen