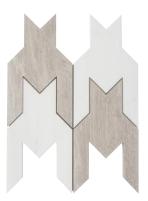

### Sterling Row<sup>™</sup>

Oxford Charcoal 1SRO1CHAOXF 6-1/4" x 12" Natural

Houndstooth Linen 1SRO1LINHOU 9" x 9" Natural

Rattan Charcoal ISRO1CHARAT 8-1/16" x 8-1/8" Natural

Shown | Tailor Made Linen