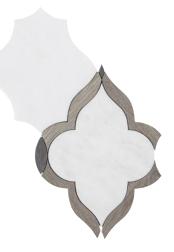

#### Sterling Row<sup>™</sup>

Tailor Made Charcoal 1SRO1CHATAI 12" × 12" Natural

Tailor Made Linen 1SRO1LINTAI 12" x 12" Natural

Classic Fit Charcoal 1SRO1CHACLA 12" x 12" Natural

Classic Fit Linen 1SRO1LINCLA 12" x 12" Natural