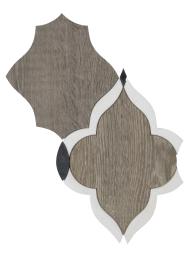

#### Sterling Row<sup>™</sup>

Chesterfield Charcoal 1SRO1CHACHE 7-3/4" x 10-3/4" Natural

Chesterfield Linen 1SRO1LINCHE 7-3/4" x 10-3/4" Natural

Wingtip Charcoal 1SRO1CHAWING 5-3/4" x 7-3/4" Natural

Wingtip Linen 1SRO1LINWING 5-3/4" x 7-3/4" Natural