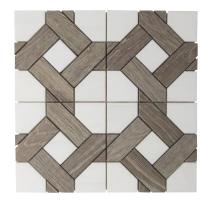

#### Sterling Row<sup>™</sup>

Tailor Made Charcoal 1SRO1CHATAI 12" × 12" Natural

Tailor Made Linen 1SRO1LINTAI 12" x 12" Natural

Classic Fit Charcoal 1SRO1CHACLA 12" x 12" Natural

Classic Fit Linen 1SRO1LINCLA 12" x 12" Natural