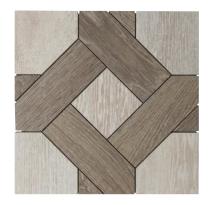

#### Sterling Row<sup>™</sup>

Tailor Made Charcoal 1SRO1CHATAI 12" × 12" Natural

Tailor Made Linen 1SRO1LINTAI 12" x 12" Natural

Classic Fit Charcoal 1SRO1CHACLA 12" x 12" Natural

Classic Fit Linen 1SRO1LINCLA 12" x 12" Natural