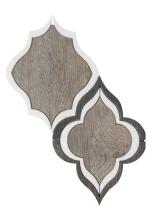

#### Sterling Row<sup>™</sup>

Short Skirt Charcoal 1SRO1CHASHO 12" x 12" Natural

Short Skirt Linen 1SRO1LINSHO 12" x 12" Natural

French Cuff Charcoal 1SRO1CHAFRE 12" x 12" Natural

French Cuff Linen 1SRO1LINFRE 12" x 12" Natural