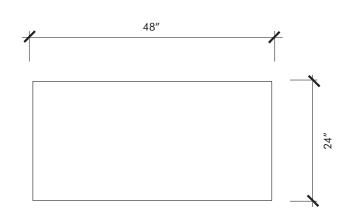

## **STILO**Pompei Gris

WALKER ZANGER

| Material                     | Porcelain         |  |
|------------------------------|-------------------|--|
| Finish                       | Polished/Matte    |  |
| Thickness                    | 3/8"              |  |
| Cut and Fill Size            | 23-3/5" × 47-1/5" |  |
| Square Feet/Piece            | 7.750             |  |
| Mounting                     | Loose             |  |
| Available Colors Pompei Gris |                   |  |