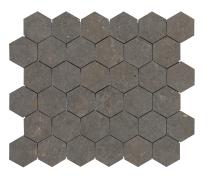

Black 2SMABBLHEX2HO 12" x 12" Honed

Grey 2SMAGGRHEX2HO 12" x 12" Honed

White 2SMAWWHHHE12HO 12" x 12" Honed

Taupe
2SMATTAHEX2HO
12" x 12"
Honed

Black 2SMABBLTTR6HO 6" x 6" Honed

Grey
2SMAGGRTTR6HO
6" x 6"
Honed