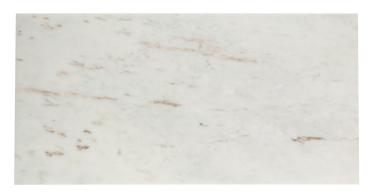

Stonefield Manor's large format limestone tiles bring forth a natural look and feel to surfaces. Available in grey and taupe, they may be used in full applications for a modern monochromatic design or paired with other products as an accent piece.

Grey 2LIMGGR18X36HO 18" x 36" Honed

Taupe 2LIMTTA18X36HO 18" x 36" Honed

Grey
2LIMGGRSTON18HO
18" x 18"
Honed

Taupe 2LIMTTASTON18HO 18" x 18" Honed

Grey
2LIMGGR6X18H0
6" x 18"
Honed

Taupe
2LIMTTA6X18HO
6" x 18"
Honed