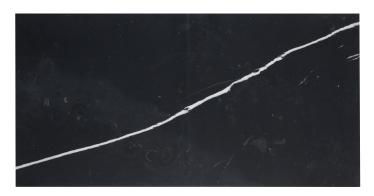

White 2SMAWWHTTR6HO 6" x 6" Honed

Taupe
2SMATTATTR6HO
6" x 6"
Honed

Stonefield Manor's large format marble tiles are available in black and white, enabling endless design possibilities whether they are paired together or with other products in the collection.

Black 2MARBBL18X36HO 18" x 36" Honed

White 2MARWWH18X36HO 18" x 36" Honed

Black 2MARBBLSTON18HO 18" x 18" Honed

White 2MARWWHSTON18HO 18" x 18" Honed

Black 2MARBBL6X18HO 6" x 18" Honed

White 2MARWWH6X18HO 6" x 18" Honed