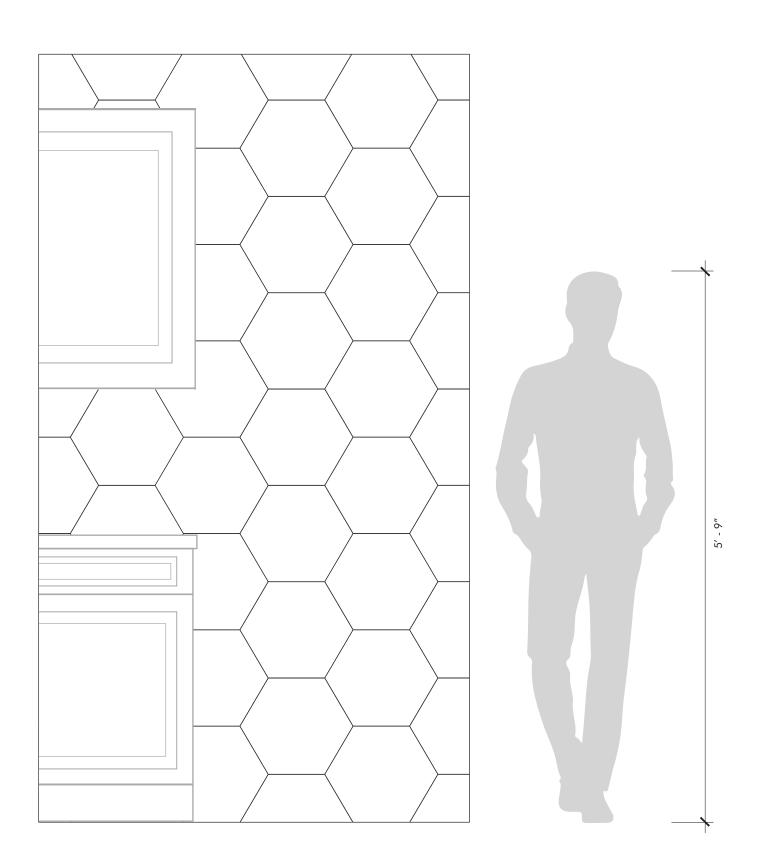

## STONEFIELD MANOR

12" Hex

| Usage |                            | Balcony<br>Black | Gateway<br>Grey | Tuscan<br>Taupe | Windsor<br>White |
|-------|----------------------------|------------------|-----------------|-----------------|------------------|
|       | Commercial Exterior Floor  | <b>/</b>         | <b>✓</b>        | ✓               | <b>✓</b>         |
|       | Commercial Exterior Wall   | <b>/</b>         | <b>✓</b>        | <b>✓</b>        | <b>✓</b>         |
|       | Commercial Interior Floor  | <b>✓</b>         | <b>✓</b>        | <b>✓</b>        | <b>✓</b>         |
|       | Commercial Interior Wall   | <b>✓</b>         | <b>✓</b>        | <b>✓</b>        | <b>✓</b>         |
|       | Residential Exterior Floor | <b>/</b>         | <b>✓</b>        | <b>✓</b>        | <b>✓</b>         |
|       | Residential Exterior Wall  | <b>/</b>         | <b>✓</b>        | <b>✓</b>        | <b>✓</b>         |
|       | Residential Interior Floor | <b>/</b>         | <b>✓</b>        | <b>✓</b>        | <b>✓</b>         |
|       | Residential Interior Wall  | <b>✓</b>         | <b>✓</b>        | <b>✓</b>        | ✓ <b> </b>       |
|       | Fireplace Surround         | <b>/</b>         | ✓               | ✓               | <b>✓</b>         |
|       | Shower Floor               |                  |                 |                 | <b>✓</b>         |
|       | Shower Wall                | <b>✓</b>         | <b>✓</b>        | <b>✓</b>        | <b>✓</b>         |