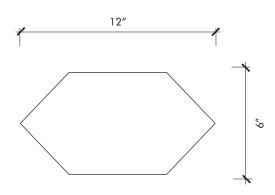

| Material                                                               | Stone            |  |  |
|------------------------------------------------------------------------|------------------|--|--|
| Finish                                                                 | Honed            |  |  |
| Thickness                                                              | 3/8"             |  |  |
| Cut and Fill Size                                                      | 6-1/2" x 12-2/5" |  |  |
| Square Feet/Piece                                                      | 0.564            |  |  |
| Mounting                                                               | Loose            |  |  |
| Available Colors Balcony Black Gateway Grey Tuscan Taupe Windsor White |                  |  |  |