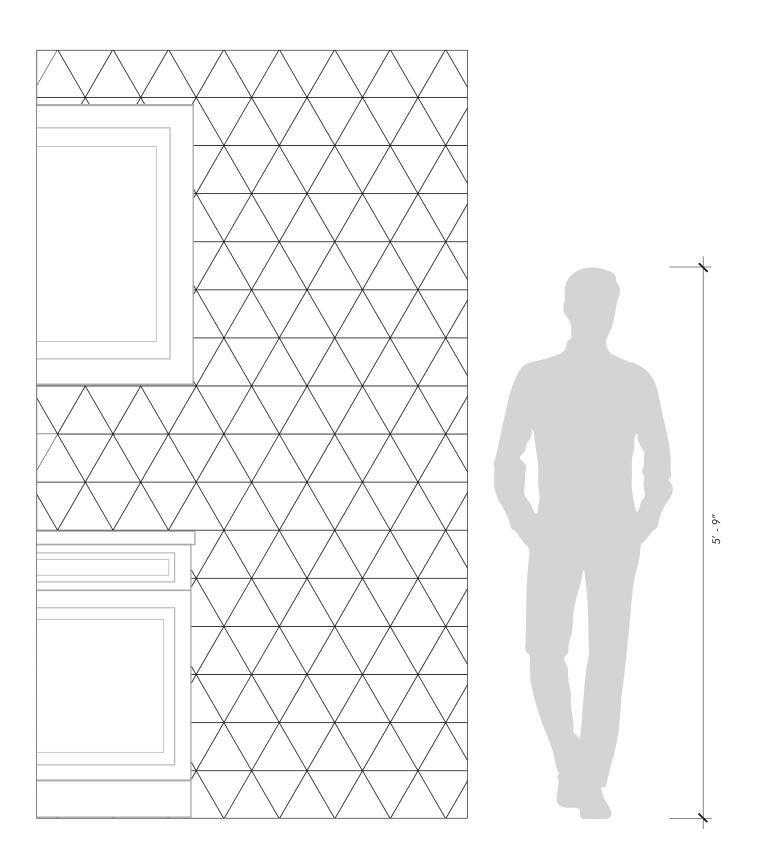

## STONEFIELD MANOR

6" Triangle

| Usage |                            | Balcony<br>Black | Gateway<br>Grey | Tuscan<br>Taupe | Windsor<br>White |
|-------|----------------------------|------------------|-----------------|-----------------|------------------|
|       | Commercial Exterior Floor  | <b>/</b>         | <b>✓</b>        | <b>✓</b>        | <b>/</b>         |
|       | Commercial Exterior Wall   | <b>/</b>         | <b>✓</b>        | <b>/</b>        | <b>/</b>         |
|       | Commercial Interior Floor  | <b>✓</b>         | <b>/</b>        | <b>✓</b>        | <b>/</b>         |
|       | Commercial Interior Wall   | <b>/</b>         | <b>✓</b>        | <b>✓</b>        | <b>/</b>         |
|       | Residential Exterior Floor | <b>/</b>         | <b>✓</b>        | <b>✓</b>        | <b>/</b>         |
|       | Residential Exterior Wall  | <b>/</b>         | <b>✓</b>        | <b>✓</b>        | <b>/</b>         |
|       | Residential Interior Floor | <b>/</b>         | <b>/</b>        | <b>/</b>        | <b>/</b>         |
|       | Residential Interior Wall  | <b>✓</b>         | <b>✓</b>        | <b>✓</b>        | <b>/</b>         |
|       | Fireplace Surround         | <b>/</b>         | <b>✓</b>        | <b>/</b>        | <b>/</b>         |
|       | Shower Floor               |                  |                 |                 | <b>/</b>         |

Shower Wall

| Material                                                                | Stone       |  |
|-------------------------------------------------------------------------|-------------|--|
| Finish                                                                  | Honed       |  |
| Thickness                                                               | 3/8"        |  |
| Cut and Fill Size                                                       | 5" × 5-4/5" |  |
| Square Feet/Piece                                                       | 0.203       |  |
| Mounting                                                                | Loose       |  |
| Available Colors  Balcony Black Gateway Grey Tuscan Taupe Windsor White |             |  |