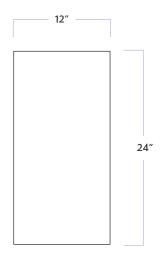

# WALKER° ZANGER

| MATERIAL           | Porcelain                                                                                                                                                                                                                                                                                                                                                                                                                                                                                                                                                                                                                                                                                                                                                                                                                                                                                                                                                                                                                                                                                                                                                                                                                                                                                                                                                                                                                                                                                                                                                                                                                                                                                                                                                                                                                                                                                                                                                                                                                                                                                                                      |
|--------------------|--------------------------------------------------------------------------------------------------------------------------------------------------------------------------------------------------------------------------------------------------------------------------------------------------------------------------------------------------------------------------------------------------------------------------------------------------------------------------------------------------------------------------------------------------------------------------------------------------------------------------------------------------------------------------------------------------------------------------------------------------------------------------------------------------------------------------------------------------------------------------------------------------------------------------------------------------------------------------------------------------------------------------------------------------------------------------------------------------------------------------------------------------------------------------------------------------------------------------------------------------------------------------------------------------------------------------------------------------------------------------------------------------------------------------------------------------------------------------------------------------------------------------------------------------------------------------------------------------------------------------------------------------------------------------------------------------------------------------------------------------------------------------------------------------------------------------------------------------------------------------------------------------------------------------------------------------------------------------------------------------------------------------------------------------------------------------------------------------------------------------------|
| FINISH             | Natural                                                                                                                                                                                                                                                                                                                                                                                                                                                                                                                                                                                                                                                                                                                                                                                                                                                                                                                                                                                                                                                                                                                                                                                                                                                                                                                                                                                                                                                                                                                                                                                                                                                                                                                                                                                                                                                                                                                                                                                                                                                                                                                        |
| THICKNESS          | 3/8″                                                                                                                                                                                                                                                                                                                                                                                                                                                                                                                                                                                                                                                                                                                                                                                                                                                                                                                                                                                                                                                                                                                                                                                                                                                                                                                                                                                                                                                                                                                                                                                                                                                                                                                                                                                                                                                                                                                                                                                                                                                                                                                           |
| SHEET SIZE         | 12" x 24"                                                                                                                                                                                                                                                                                                                                                                                                                                                                                                                                                                                                                                                                                                                                                                                                                                                                                                                                                                                                                                                                                                                                                                                                                                                                                                                                                                                                                                                                                                                                                                                                                                                                                                                                                                                                                                                                                                                                                                                                                                                                                                                      |
| COVERAGE SQFT/PIEC | E 1.9198 SqFt                                                                                                                                                                                                                                                                                                                                                                                                                                                                                                                                                                                                                                                                                                                                                                                                                                                                                                                                                                                                                                                                                                                                                                                                                                                                                                                                                                                                                                                                                                                                                                                                                                                                                                                                                                                                                                                                                                                                                                                                                                                                                                                  |
| MOUNTING           | Loose                                                                                                                                                                                                                                                                                                                                                                                                                                                                                                                                                                                                                                                                                                                                                                                                                                                                                                                                                                                                                                                                                                                                                                                                                                                                                                                                                                                                                                                                                                                                                                                                                                                                                                                                                                                                                                                                                                                                                                                                                                                                                                                          |
| R RATING           | R9                                                                                                                                                                                                                                                                                                                                                                                                                                                                                                                                                                                                                                                                                                                                                                                                                                                                                                                                                                                                                                                                                                                                                                                                                                                                                                                                                                                                                                                                                                                                                                                                                                                                                                                                                                                                                                                                                                                                                                                                                                                                                                                             |
| AVAILABLE COLORS   |                                                                                                                                                                                                                                                                                                                                                                                                                                                                                                                                                                                                                                                                                                                                                                                                                                                                                                                                                                                                                                                                                                                                                                                                                                                                                                                                                                                                                                                                                                                                                                                                                                                                                                                                                                                                                                                                                                                                                                                                                                                                                                                                |
|                    | A COUNTY OF THE PARTY OF THE PA |