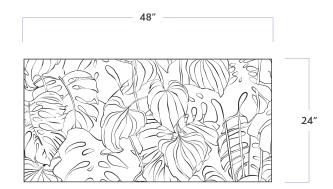

# Botanicals <sub>Tahiti</sub>

DATE REVISED: MAY 2023

WALKER<sup>®</sup> ZANGER

| MATERIAL            | Porcelain |
|---------------------|-----------|
| FINISH              | Matte     |
| THICKNESS           | 3/8″      |
| SHEET SIZE          | 24" x 48" |
| COVERAGE SQFT/PIECE | 8.00 SqFt |
| MOUNTING            | Loose     |
| AVAILABLE COLORS    |           |