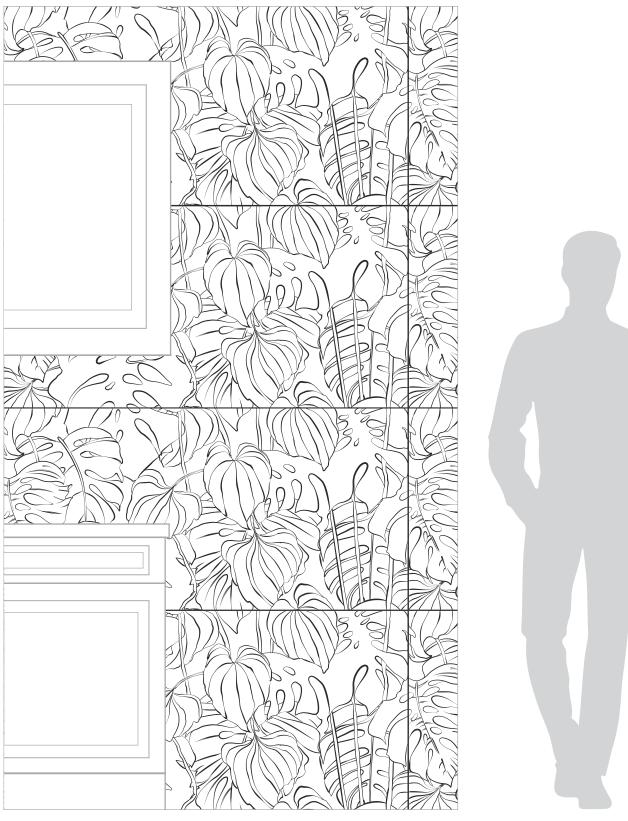

# Botanicals <sub>Tahiti</sub>

DATE REVISED: MAY 2023

WALKER<sup>®</sup> ZANGER

| MATERIAL            | Porcelain |
|---------------------|-----------|
| FINISH              | Matte     |
| THICKNESS           | 3/8″      |
| SHEET SIZE          | 24" x 48" |
| COVERAGE SQFT/PIECE | 8.00 SqFt |
| MOUNTING            | Loose     |
| AVAILABLE COLORS    |           |