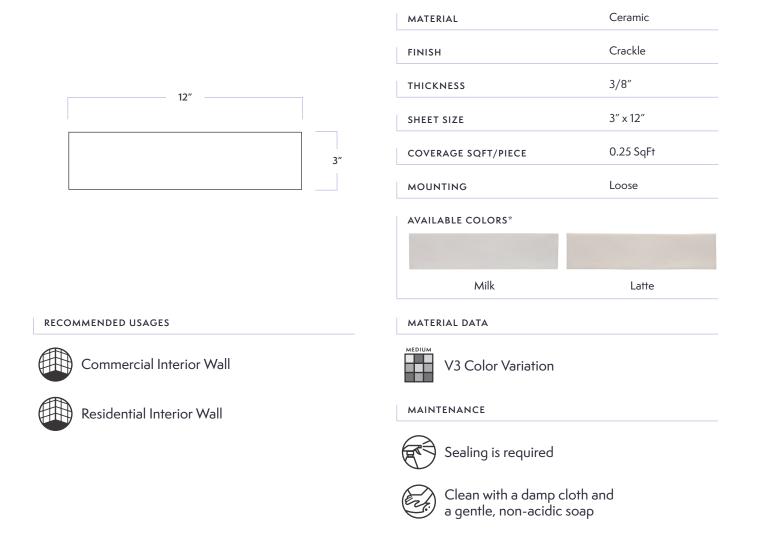

## **Café** 3″ x 12″ Field Crackle

DATE REVISED: FEBRUARY 2024

## ADDITIONAL NOTES

Café 3" x 12" field tiles are also available in gloss and matte finishes. Shower wall, wet areas, and any floor applications are NOT recommended for any product with a crackle glaze. Crackle glazes should be sealed prior to and after grouting. Contact your nearest sales account executive for more details on available products. For further questions/information about additional usages, please consult with your installer.