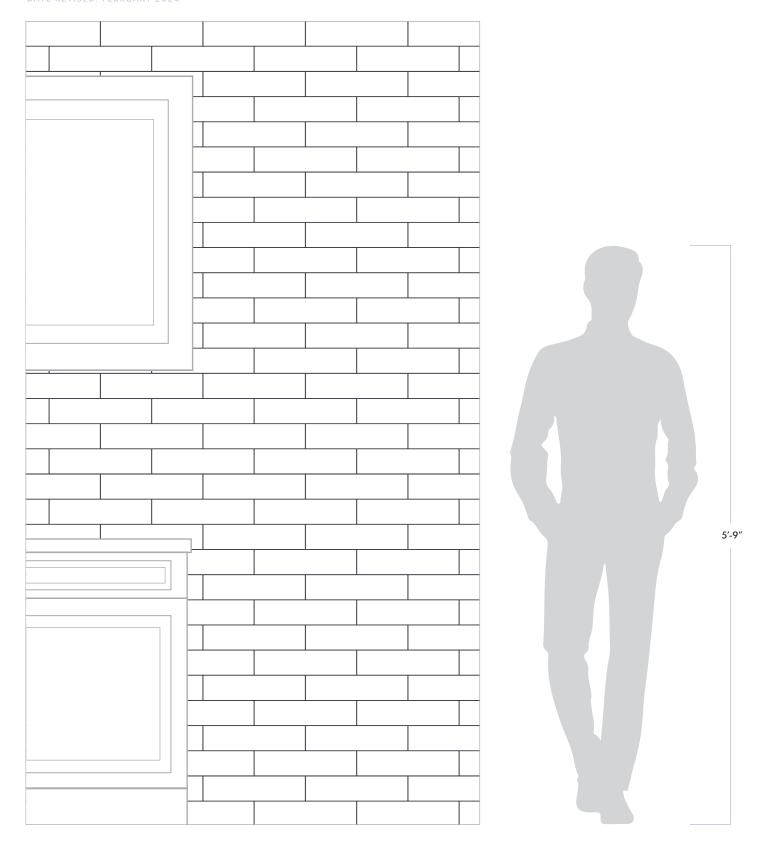

## **Café** 3″ x 12″ Field Crackle

DATE REVISED: FEBRUARY 2024

## W A L K E R<sup>™</sup> Z A N G E R



## ADDITIONAL NOTES

Café 3" x 12" field tiles are also available in gloss and matte finishes. Shower wall, wet areas, and any floor applications are NOT recommended for any product with a crackle glaze. Crackle glazes should be sealed prior to and after grouting. Contact your nearest sales account executive for more details on available products. For further questions/information about additional usages, please consult with your installer.

## Café 3" x 12" Field Crackle DATE REVISED: FEBRUARY 2024



WALKER ZANGER