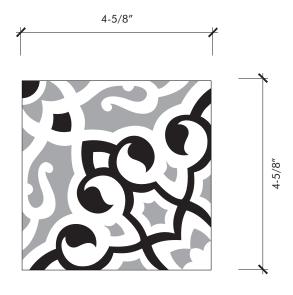

## DUQUESA™ CERAMIC

Fatima

| Material                                | Ceramic         |
|-----------------------------------------|-----------------|
| Finish                                  | Matte           |
| Thickness                               | 5/8"            |
| Cut and Fill Size                       | 4-5/8" x 4-5/8" |
| Square Feet/Piece                       | 0.1493          |
| Mounting                                | Loose           |
| Available Colors<br>Ambra<br>Mezzanotte |                 |