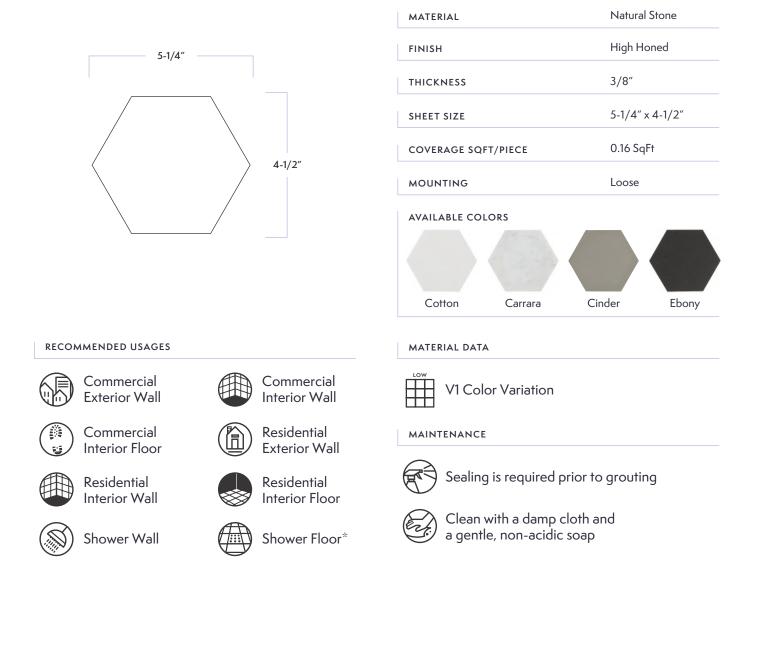

## ADDITIONAL NOTES

For installation on shower floors, please refer to TCNA guidelines and consult with your installer for proper waterproofing and sealing requirements. All Ellington 5" Hex tiles feature natural stone products. We recommend sealing all natural stone products with a penetrating sealer and sealing all porous non-polished stone (limestone, tumbled marble, etc.) prior to grouting. This prevents grout from staining or affecting the color of the stone. Stone is a natural product, and care should be taken to protect it from harsh abrasive cleaners and abrasive cleaning tools. Use caution when using as flooring in any area that will experience more than light foot traffic as this stone has high potential to scratching. For further questions/information about additional usages, please consult with your installer.

Ellington 5" Hexagon DATE REVISED: MAY 2024

WALKER ZANGER