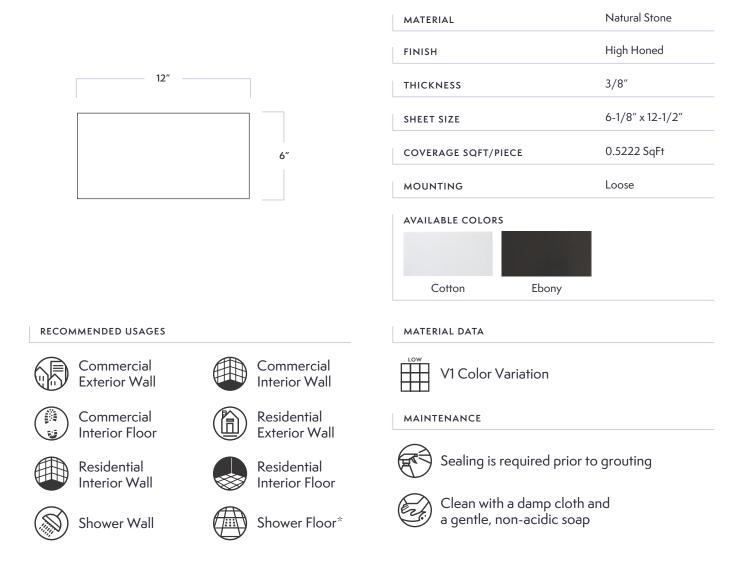

## ADDITIONAL NOTES

For installation on shower floors, please refer to TCNA guidelines and consult with your installer for proper waterproofing and sealing requirements. All Ellington 6" x 12" field tiles feature natural stone products. We recommend sealing all natural stone products with a penetrating sealer and sealing all porous non-polished stone (limestone, tumbled marble, etc.) prior to grouting. This prevents grout from staining or affecting the color of the stone. Stone is a natural product, and care should be taken to protect it from harsh abrasive cleaners and abrasive cleaning tools. Use caution when using as flooring in any area that will experience more than light foot traffic as this stone has high potential to scratching. For further questions/information about additional usages, please consult with your installer.

## Ellington 6" x 12" Field DATE REVISED: MAY 2024

WALKER ZANGER<sup>®</sup>