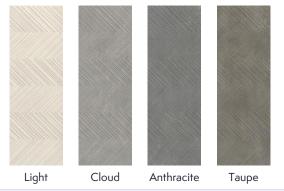

# W A L K E R° Z A N G E R

| MATERIAL            | Ceramic     |
|---------------------|-------------|
| FINISH              | Textured    |
| THICKNESS           | 3/8″        |
| SHEET SIZE          | 12″ x 36″   |
| COVERAGE SQFT/PIECE | 2.8818 SqFt |
| MOUNTING            | Loose       |
| AVAILABLE COLORS    |             |

MATERIAL DATA

V2 Color Variation