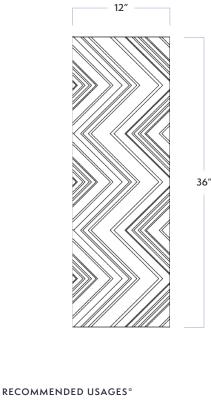

# W A L K E R° Z A N G E R

| MATERIAL            | Ceramic     |
|---------------------|-------------|
| FINISH              | Textured    |
| THICKNESS           | 3/8″        |
| SHEET SIZE          | 12″ x 36″   |
| COVERAGE SQFT/PIECE | 2.8818 SqFt |
| MOUNTING            | Loose       |
| AVAILABLE COLORS    |             |