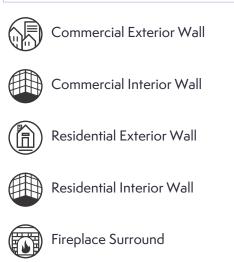

### ADDITIONAL NOTES

Shower Wall

Gubi Peak tiles are intended for vertical (wall) applications only. Installation on exterior walls is only recommended for areas that do not experience freeze and thaw conditions. For further questions/information about additional usages, please consult with your installer.