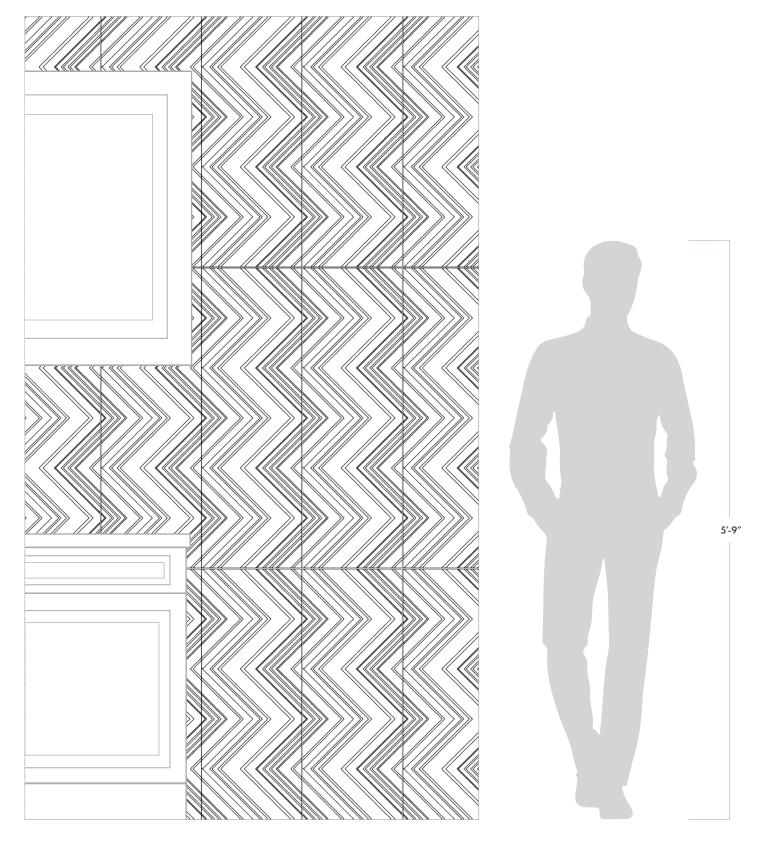

### ADDITIONAL NOTES

Shower Wall

Gubi Peak tiles are intended for vertical (wall) applications only. Installation on exterior walls is only recommended for areas that do not experience freeze and thaw conditions. For further questions/information about additional usages, please consult with your installer.