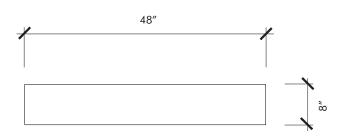

## LIGHTWOOD 8" x 48" Field

| Material                                   | Porcelain |
|--------------------------------------------|-----------|
| Finish                                     | Natural   |
| Thickness                                  | 3/8"      |
| Cut and Fill Size                          | 8" x 48"  |
| Square Feet/Piece                          | 2.561     |
| Mounting                                   | Loose     |
| Available Colors Canella Cognac Sand White |           |