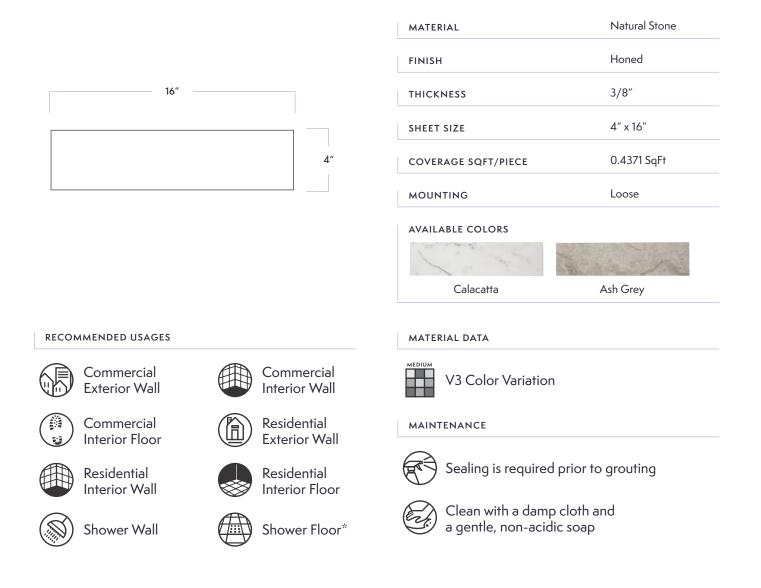

## ADDITIONAL NOTES

For installation on shower floors, please refer to TCNA guidelines and consult with your installer for proper waterproofing and sealing requirements. Paradigm<sup>™</sup> 4"x16" field tile features Calacatta natural stone. We recommend sealing all natural stone products with a penetrating sealer and sealing all porous non-polished stone (limestone, tumbled marble, etc.) prior to grouting. This prevents grout from staining or affecting the color of the stone. Stone is a natural product, and care should be taken to protect it from harsh abrasive cleaners and abrasive cleaning tools. For further questions/information about additional usages, please consult with your installer.

## Paradigm<sup>™</sup> 4″ x 16″ Field DATE REVISED: AUGUST 2023

WALKER ZANGER