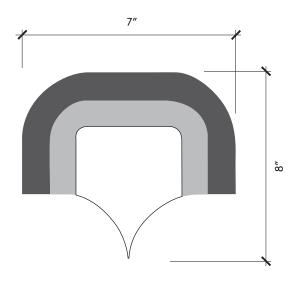

| Material          | Cement                   |
|-------------------|--------------------------|
| Finish            | Matte                    |
| Thickness         | 1/2″                     |
| Cut and Fill Size | 7 7/8" x 4 1/2"          |
| Square Feet/Piece | 0.25                     |
| Mounting          | Loose                    |
| Available Colors  |                          |
| Carnaby<br>Lichen | Paperbark<br>Pepperberry |