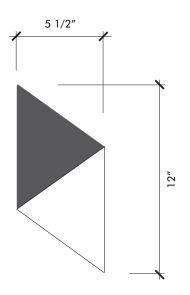

## PIETTA DONOVAN Neenish

| Material                 | Cement          |
|--------------------------|-----------------|
| Finish                   | Matte           |
| Thickness                | 1/2"            |
| Cut and Fill Size        | 5 1/2" × 7 7/8" |
| Square Feet/Piece        | 0.31            |
| Mounting                 | Loose           |
| Available Colors         |                 |
| Bandicoot<br>Lilly Pilly | River Mint      |