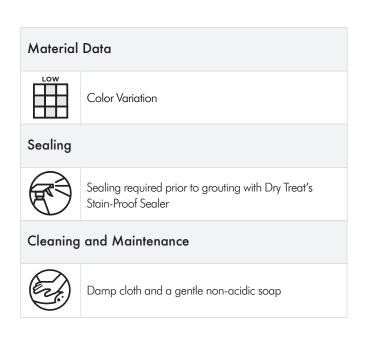

## Notes:

- Must be sealed prior to and after grouting process; dark grouts may stain the surface of the tile.
- May show discernible color changes when used in wet applications.