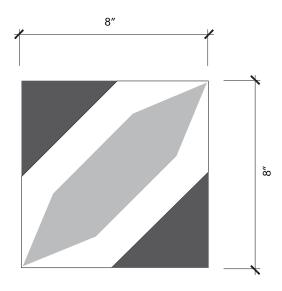

| Material          | Cement     |
|-------------------|------------|
| Finish            | Matte      |
| Thickness         | 1/2″       |
| Cut and Fill Size | 8″ x 8″    |
| Square Feet/Piece | 0.44       |
| Mounting          | Loose      |
| Available Colors  |            |
| Pepperberry       | River Mint |
|                   |            |