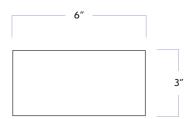

#### **RECOMMENDED USAGES**

Commercial Interior Wall

Residential Interior Wall

Residential Interior Floor

Shower Floor\*

Shower Wall

| MATERIAL            | Ceramic    |
|---------------------|------------|
| FINISH              | Matte      |
| THICKNESS           | 3/8"       |
| SHEET SIZE          | 3" x 6"    |
| COVERAGE SQFT/PIECE | 0.125 SqFt |
| MOUNTING            | Loose      |