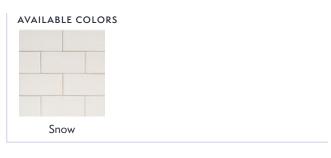

#### **RECOMMENDED USAGES**

Commercial Interior Wall

Residential Interior Wall

Residential Interior Floor

Shower Floor\*

Shower Wall

| MATERIAL            | Ceramic    |
|---------------------|------------|
| FINISH              | Matte      |
| THICKNESS           | 3/8"       |
| SHEET SIZE          | 3" x 6"    |
| COVERAGE SQFT/PIECE | 0.125 SqFt |
| MOUNTING            | Loose      |