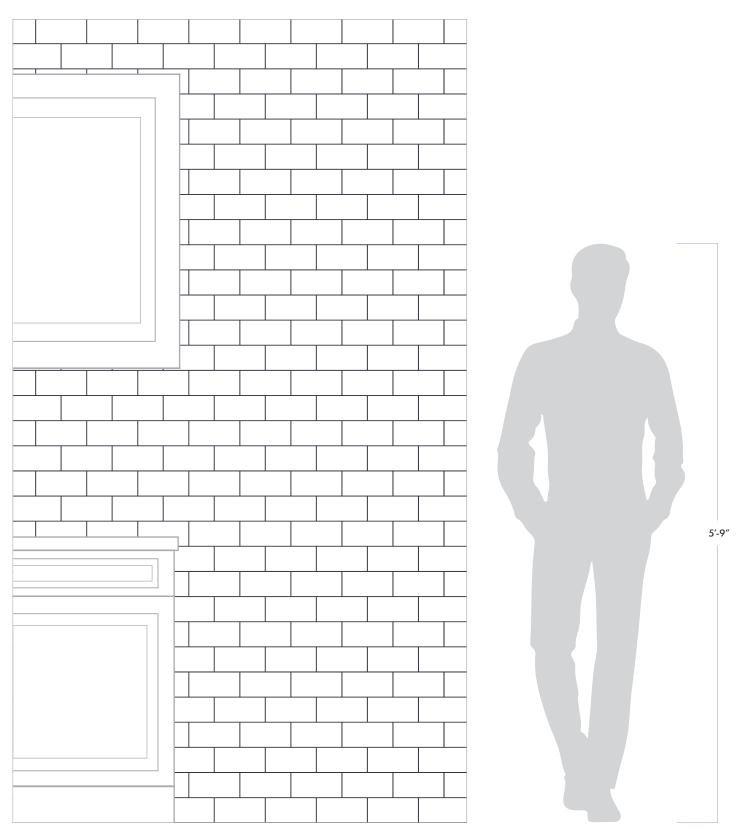

#### **RECOMMENDED USAGES**

Commercial Interior Wall

Residential Interior Wall

Residential Interior Floor

Shower Floor\*

Shower Wall

| MATERIAL            | Ceramic    |
|---------------------|------------|
| FINISH              | Matte      |
| THICKNESS           | 3/8"       |
| SHEET SIZE          | 3" x 6"    |
| COVERAGE SQFT/PIECE | 0.125 SqFt |
| MOUNTING            | Loose      |